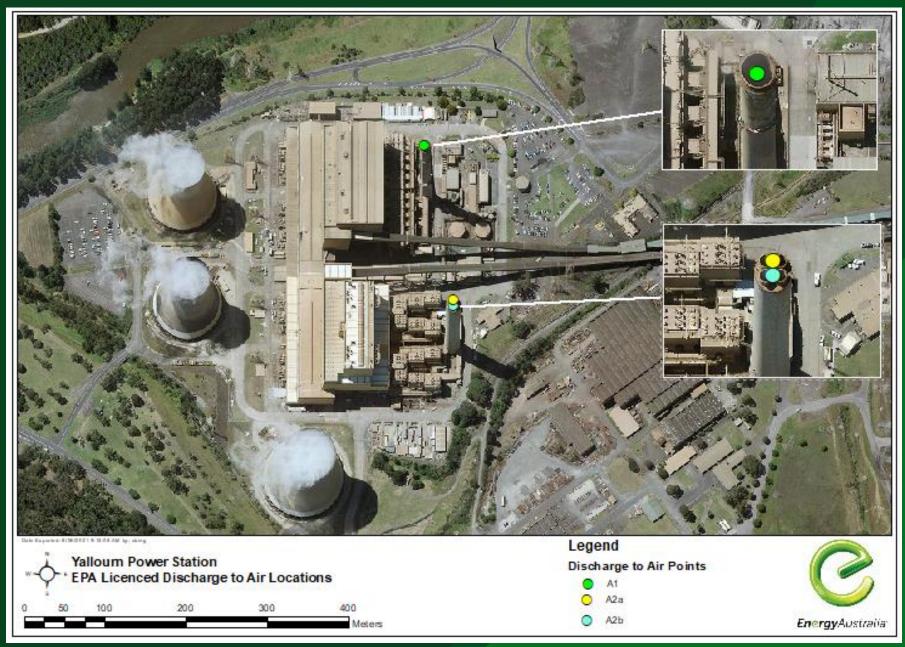

### EPA Operating Licence Site Details

| Licence Holder              | EnergyAustralia Yallourn PTY LTD                                                                                                 |  |  |
|-----------------------------|----------------------------------------------------------------------------------------------------------------------------------|--|--|
| Licence Number              | OL000010961                                                                                                                      |  |  |
| Premises Address            | Eastern Rd, Yallourn VIC 3825                                                                                                    |  |  |
| Site Description            | This licence applies to a premises, where brown coal is mined, and electricity is generated in a brown coal fired power station. |  |  |
| Reporting Period            | June 2025                                                                                                                        |  |  |
|                             | A1: Latitude -38.1769981; Longitude 146.345441                                                                                   |  |  |
| Licence Discharge<br>Points | A2a: Latitude -38.1769981; Longitude 146.3454416                                                                                 |  |  |
|                             | A2b: Latitude -38.1772303; Longitude 146.3447922                                                                                 |  |  |
|                             | Permission Information and Performance Statements                                                                                |  |  |
| Websites                    | Types of Operating Licences                                                                                                      |  |  |
|                             | EPA AirWatch                                                                                                                     |  |  |
|                             | Latrobe Valley Air Monitoring Network Inc.                                                                                       |  |  |

#### Yallourn Power Station - Licenced Discharge to Air Points

June 2025