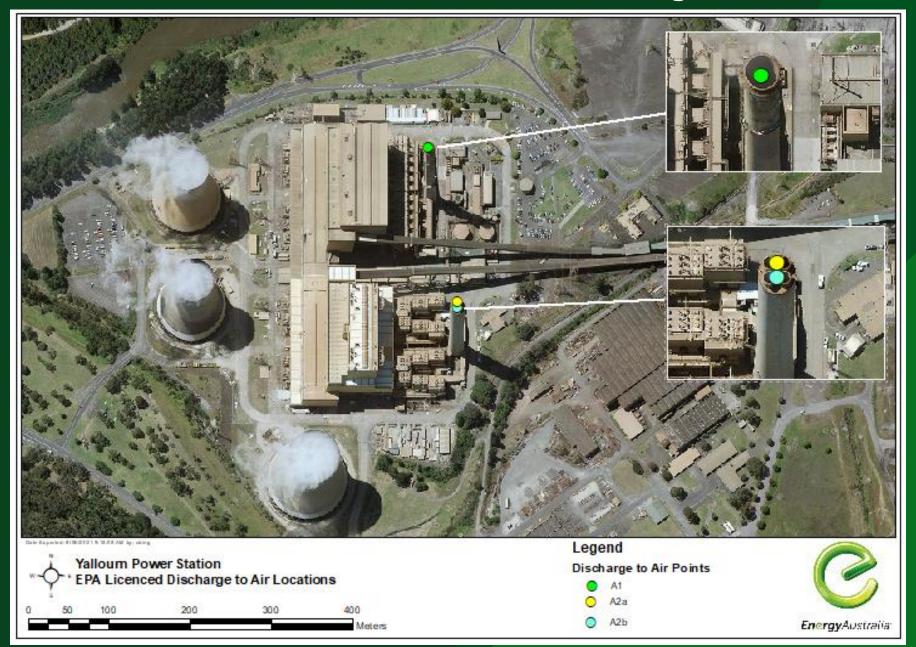

## **EPA Operating Licence Site Details**

| Licence Holder              | EnergyAustralia Yallourn PTY LTD                                                                                                 |  |  |
|-----------------------------|----------------------------------------------------------------------------------------------------------------------------------|--|--|
| Licence Number              | OL000010961                                                                                                                      |  |  |
| Premises Address            | Eastern Rd, Yallourn VIC 3825                                                                                                    |  |  |
| Site Description            | This licence applies to a premises, where brown coal is mined, and electricity is generated in a brown coal fired power station. |  |  |
| Reporting Period            | May 2025                                                                                                                         |  |  |
|                             | A1: Latitude -38.1769981; Longitude 146.345441                                                                                   |  |  |
| Licence Discharge<br>Points | A2a: Latitude -38.1769981; Longitude 146.3454416                                                                                 |  |  |
|                             | A2b: Latitude -38.1772303; Longitude 146.3447922                                                                                 |  |  |
|                             | Permission Information and Performance Statements                                                                                |  |  |
| Websites                    | Types of Operating Licences                                                                                                      |  |  |
| Websites                    | EPA AirWatch                                                                                                                     |  |  |
|                             | Latrobe Valley Air Monitoring Network Inc.                                                                                       |  |  |

### Yallourn Power Station - Licenced Discharge to Air Points