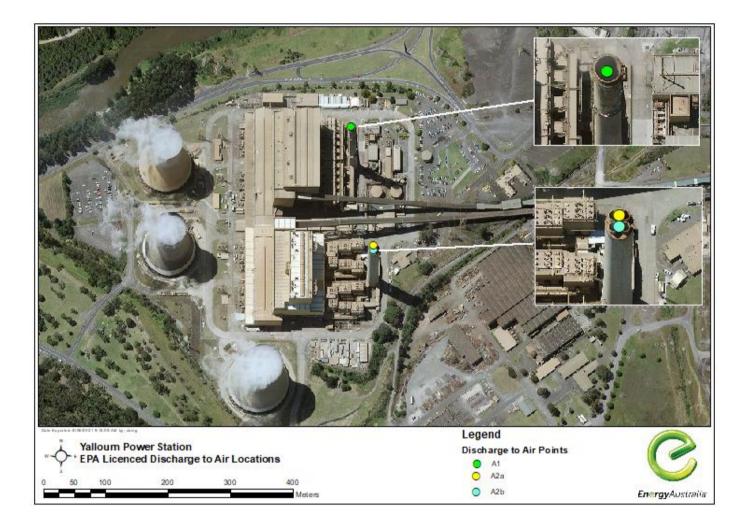

| EPA Operating Licence Site Details |                                                                                                                                 |  |  |  |
|------------------------------------|---------------------------------------------------------------------------------------------------------------------------------|--|--|--|
| Licence Holder                     | EnergyAustralia Yallourn PTY LTD                                                                                                |  |  |  |
| Licence Number                     | OL000010961                                                                                                                     |  |  |  |
| Premises Address                   | Eastern Rd, Yallourn VIC 3825                                                                                                   |  |  |  |
| Site Description                   | This licence applies to a premises, where brown coal is mined and electricity is generated in a brown coal fired power station. |  |  |  |
| Reporting Period March 2024        |                                                                                                                                 |  |  |  |
|                                    | A1: Latitude -38.1769981; Longitude 146.345441                                                                                  |  |  |  |
| Licence Discharge Points           | A2a: Latitude -38.1769981; Longitude 146.3454416                                                                                |  |  |  |
|                                    | <b>A2b:</b> Latitude -38.1772303; Longitude 146.3447922                                                                         |  |  |  |
|                                    | Annual Performance Statement                                                                                                    |  |  |  |
| Websites                           | Current EPA Licence                                                                                                             |  |  |  |
|                                    | EPA AirWatch                                                                                                                    |  |  |  |
|                                    | Latrobe Valley Air Monitoring Network Inc.                                                                                      |  |  |  |

#### Yallourn Power Station - Licenced Discharge to Air Points