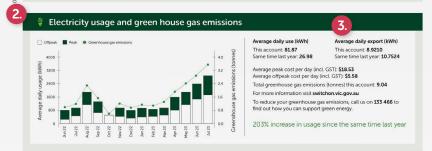

## 2. Usage data

The graph shows your electricity usage and greenhouse gas emissions produced over time.

#### Average daily use:

The average amount of electricity you used each day for this billing period.

#### Same time last year:

The average electricity you consumed each day for the same time last year.

If we have 12 months of data, you'll see a percentage showing you if there has been an increase or decrease in your average electricity usage if this information is available.

## Average cost per day:

The average cost of electricity you have used per day (incl. GST).