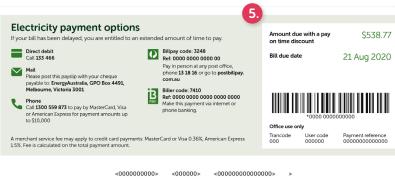

discount

\$538.77

Bill due date

21 Aug 2020

Refer to 'More information about this bill'

section for more information

Online: energyaustralia.com.au

Street Light or Power Failure (24 Hrs)

Your Regular Pay Plan has ended

Amount due with a pay on time

### Amount due and bill due date:

The total amount due is the amount payable (incl. GST) and must be paid by the due date.

This amount includes any payments made towards your account or balances that have been carried forward from your previous electricity bill.

## 5. Payment options

These are a range of easy payment options – simply choose the one that suits you best. Note, a credit card merchant service fee may apply if you pay with your credit card.

Page 2A