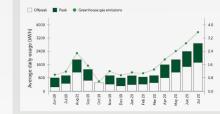

the application form provided with your bill.

- Please note that your eligibility to receive a concession on this account will be checked with Centrelink, Department of Veteran Affairs and/or other relevant organisations.
- Discounts Your total Electricity rewards and discounts received since May, 2015 are \$2622.86 Cr. The discounts are calculated on usage charges only (incl. GST).
- The discounts are calculated on usage charges only (incl. GST).
- A fee of \$1.69 (incl.GST) may apply to some customers receiving paper bills. To change to eBilling at no charge, go to energyaustralia.com.au/myaccount to update your billing preference on each account.

The total amount due if you don't pay by the due date will be \$1,204.06. Please pay this bill or contact us for a new Regular Pay plan.





#### Average daily use (kWh) This account: 81.87

Same time last year: 26-98 Average peak cost per day (incl. GST): 518-53 Average offpeak cost per day (incl. GST): 55.58 Total greenhouse gas emissions (tonnes) this account: 9.04 For more information with **switchonxic.govau** To reduce your greenhouse gas emissions, call us on 133 466 to find out how you can support green energy.

203% increase in usage since the same time last year

#### Need support?

#### Payment Assistance: 133 466

- We can help you pay your energy account including: • Extended Time to pay
- Regular Pay Instalment Plan
- Utility Relief Grant Scheme
  Help with Hardship or Payment Difficulty

Hearing Impaired Service General Enquiries: 133 677 Telephone Typing (TTY) service is available for the cost of local call.