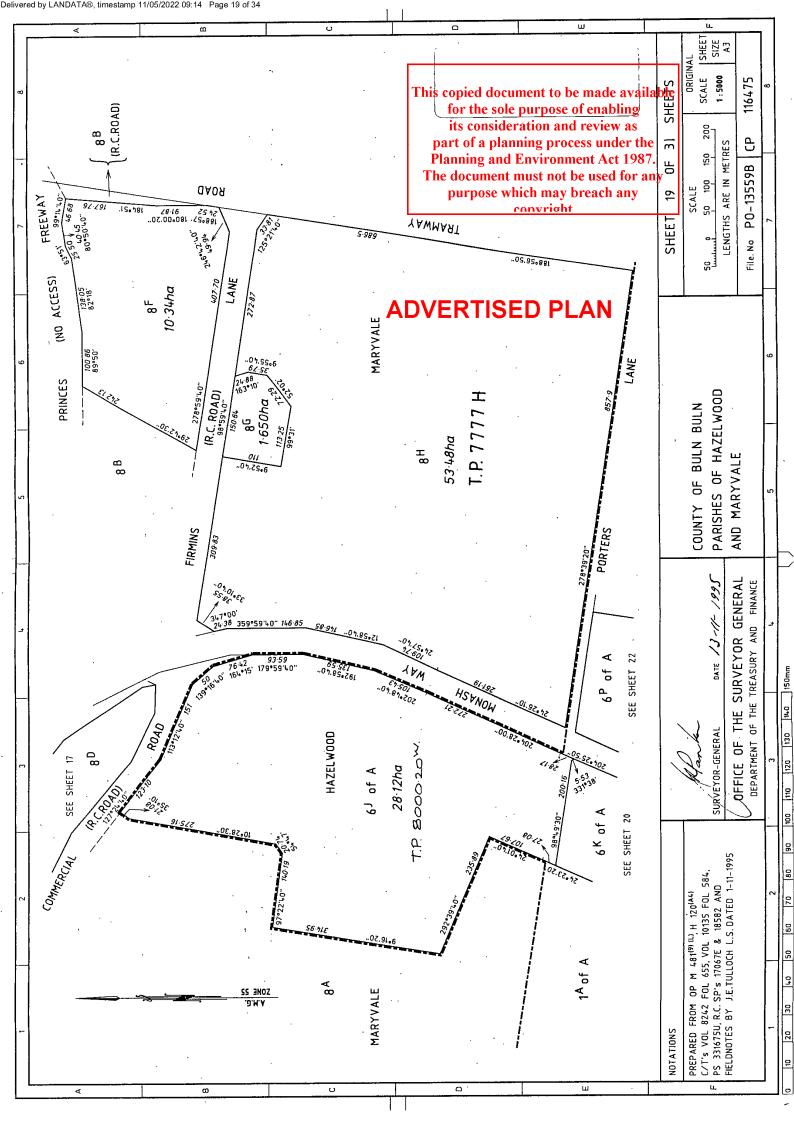

## DIAGRAM LOCATION

SEE TP004870K FOR FURTHER DETAILS AND BOUNDARIES

# TITLE PLAN

## TP 004870K EDITION 12

# LOCATION OF LAND

PARISH : TOWNSHIP:

SECTION:

See

CROWN ALLOTMENT :

Table Below

ITO BASE RECORD : LITHO

LAST PLAN REFERENCE : OSG CP116475

TITLE REFERENCE :

DEPTH LIMITATION: 300 METRES

**NOTATIONS:** 

## SEE SHEET 31 FOR EASEMENT INFORMATION

C. A. 51G SEC. A IN THIS PLAN MAY ABUT CROWN LAND THAT MAY BE SUBJECT TO A CROWN LICENCE TO USE

> This copied document to be made available for the sole purpose of enabling its consideration and review as part of a planning process under the Planning and Environment Act 1987. The document must not be used for any purpose which may breach any