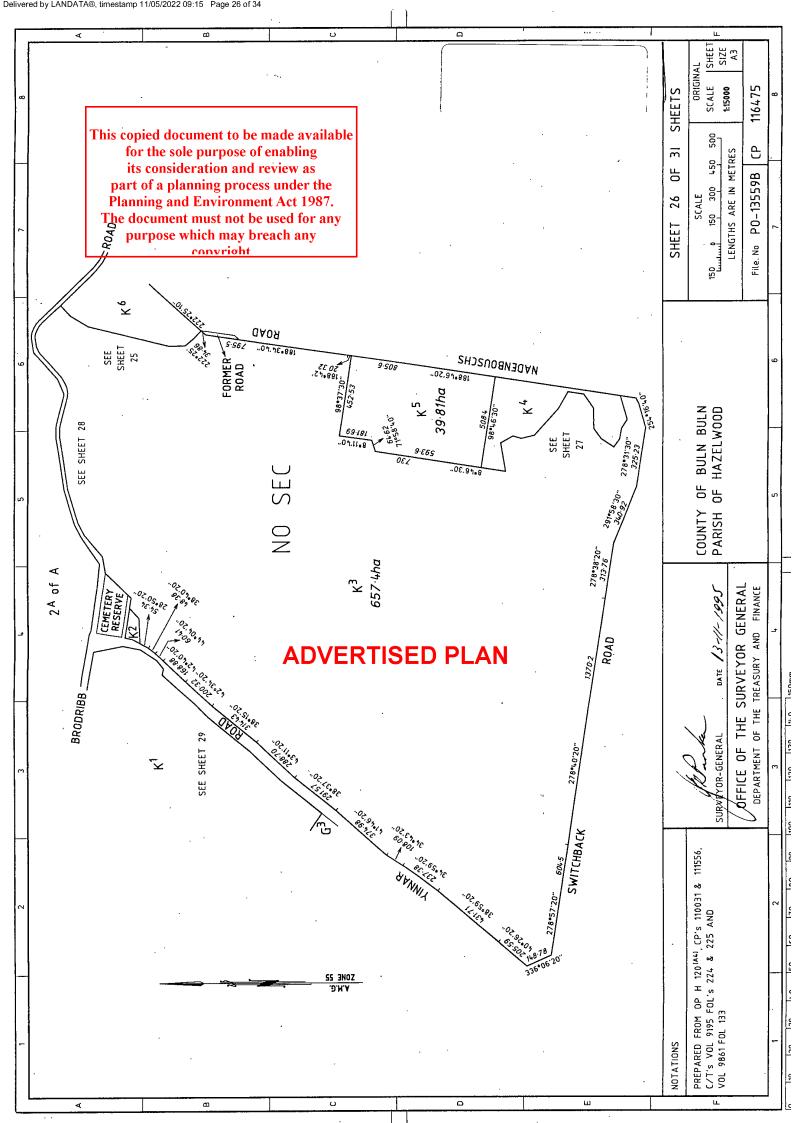

# TITLE PLAN

## TP 004870K EDITION 12

# LOCATION OF LAND

PARISH : TOWNSHIP:

SECTION:

See

CROWN ALLOTMENT :

Table Below

ITO BASE RECORD : LITHO

LAST PLAN REFERENCE : OSG CP116475

TITLE REFERENCE :

DEPTH LIMITATION: 300 METRES

**NOTATIONS:** 

## SEE SHEET 31 FOR EASEMENT INFORMATION

C. A. 51G SEC. A IN THIS PLAN MAY ABUT CROWN LAND THAT MAY BE SUBJECT TO A CROWN LICENCE TO USE

> This copied document to be made available for the sole purpose of enabling its consideration and review as part of a planning process under the Planning and Environment Act 1987. The document must not be used for any purpose which may breach any

<u>convright</u>

SEE SHEET 9 SEE SHEET MARYVALE SEE SHEET SHEET SEE 51B SHEET SEE SHEET SHEET SEE SHEET 11 81 NARRACAN SHEET 2D SHEET 2<sup>A</sup> SHEET 51<sup>D</sup> 2112ha SEE SEE SHEET 12 SHEET SHEET SHEET Α SEE SHEET SHEET SEE SHEET 30 HAZELWOOD 43 A of B SEE SHEET 28 SEE SHEET SEE 2 <sup>E</sup>  $K^{1}$ 2<sup>G</sup> SEE :∕<sub>K</sub>7 SHEET SHEET SEE SHEET 25 NO SEC SHEET Kβ SHEET SHEFT SEE SHEET ENLARGEMENT NOT TO SCALE