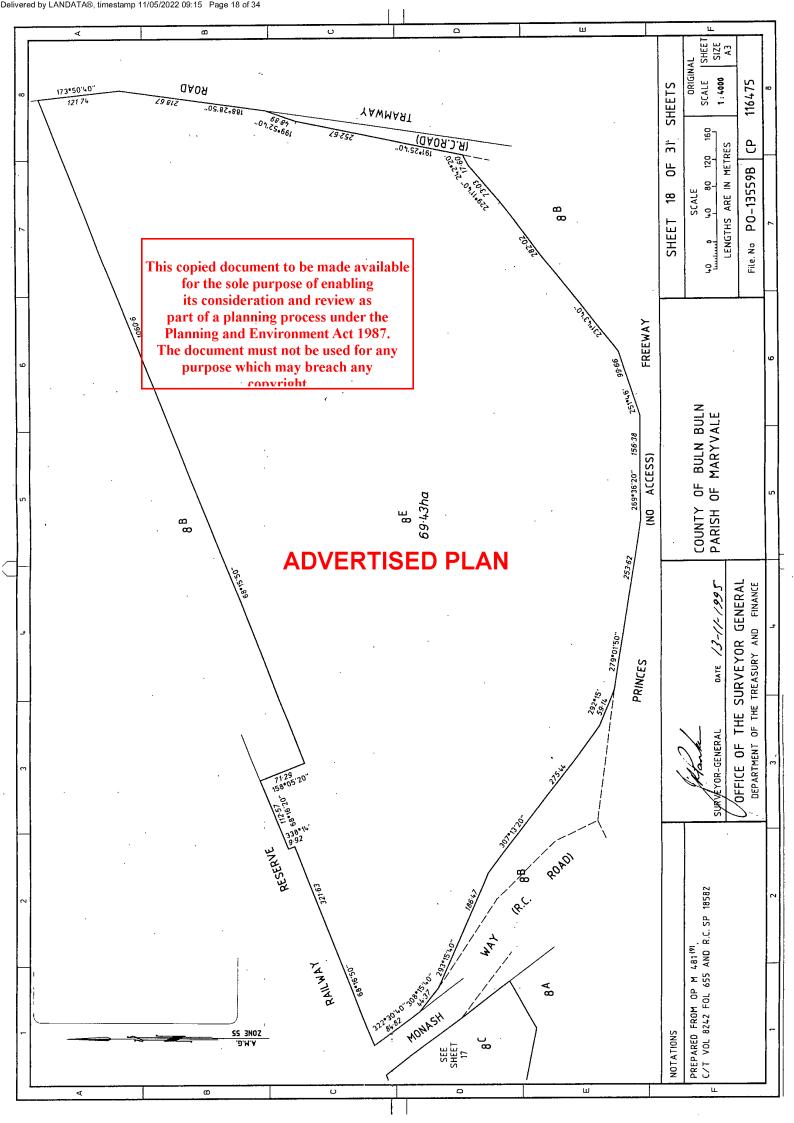

## DIAGRAM LOCATION

SEE TP004870K FOR FURTHER DETAILS AND BOUNDARIES

# TITLE PLAN

## TP 004870K EDITION 12

# LOCATION OF LAND

PARISH : TOWNSHIP:

SECTION:

See

CROWN ALLOTMENT :

Table Below

ITO BASE RECORD : LITHO

LAST PLAN REFERENCE : OSG CP116475

TITLE REFERENCE :

DEPTH LIMITATION: 300 METRES

**NOTATIONS:** 

## SEE SHEET 31 FOR EASEMENT INFORMATION

C. A. 51G SEC. A IN THIS PLAN MAY ABUT CROWN LAND THAT MAY BE SUBJECT TO A CROWN LICENCE TO USE

> This copied document to be made available for the sole purpose of enabling its consideration and review as part of a planning process under the Planning and Environment Act 1987. The document must not be used for any purpose which may breach any