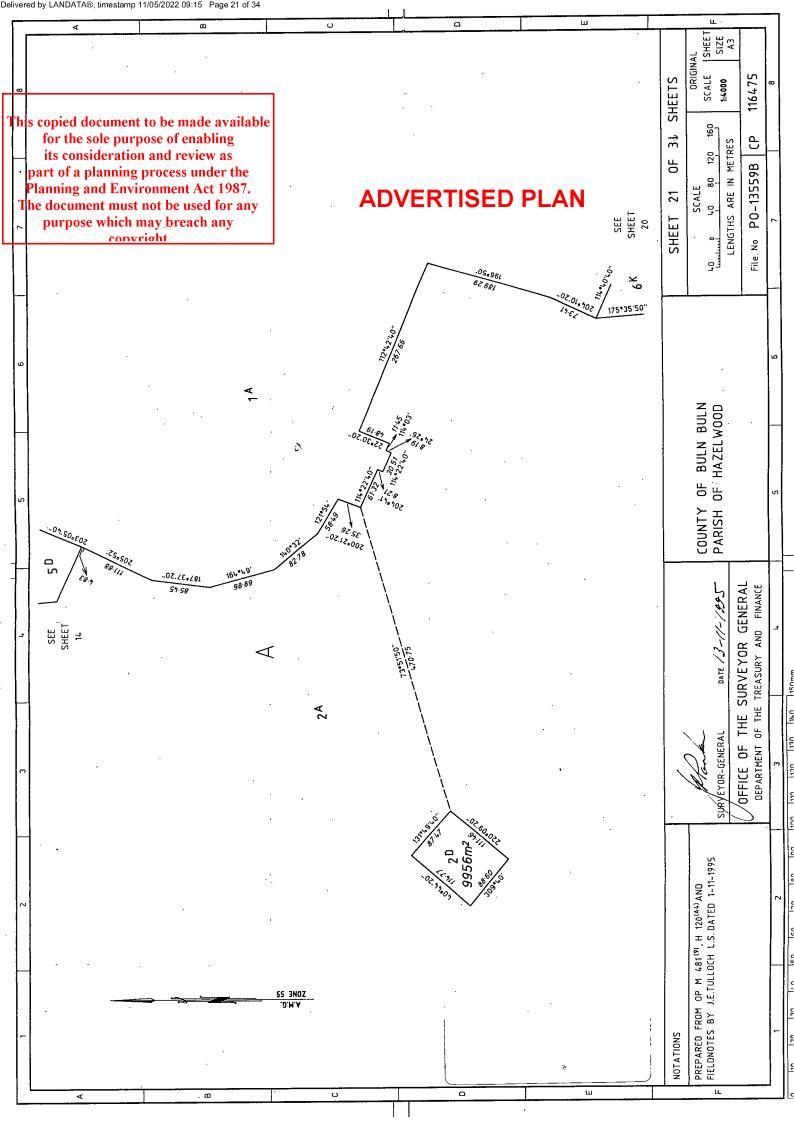

# LOCATION OF LAND

PARISH : TOWNSHIP:

SECTION:

See

CROWN ALLOTMENT :

Table Below

ITO BASE RECORD : LITHO

LAST PLAN REFERENCE : OSG CP116475

TITLE REFERENCE :

DEPTH LIMITATION: 300 METRES

**NOTATIONS:** 

## SEE SHEET 31 FOR EASEMENT INFORMATION

C. A. 51G SEC. A IN THIS PLAN MAY ABUT CROWN LAND THAT MAY BE SUBJECT TO A CROWN LICENCE TO USE

> This copied document to be made available for the sole purpose of enabling its consideration and review as part of a planning process under the Planning and Environment Act 1987. The document must not be used for any purpose which may breach any

<u>convright</u>

SEE SHEET 9 SEE SHEET MARYVALE SEE SHEET SHEET SEE 51B SHEET SEE SHEET SHEET SEE SHEET 11 81 NARRACAN SHEET 2D SHEET 2<sup>A</sup> SHEET 51<sup>D</sup> 2112ha SEE SEE SHEET 12 SHEET SHEET SHEET Α SEE SHEET SHEET SEE SHEET 30 HAZELWOOD 43 A of B SEE SHEET 28 SEE SHEET SEE 2 <sup>E</sup>  $K^{1}$ 2<sup>G</sup> SEE :∕<sub>K</sub>7 SHEET SHEET SEE SHEET 25 NO SEC SHEET Kβ SHEET SHEFT SEE SHEET ENLARGEMENT NOT TO SCALE