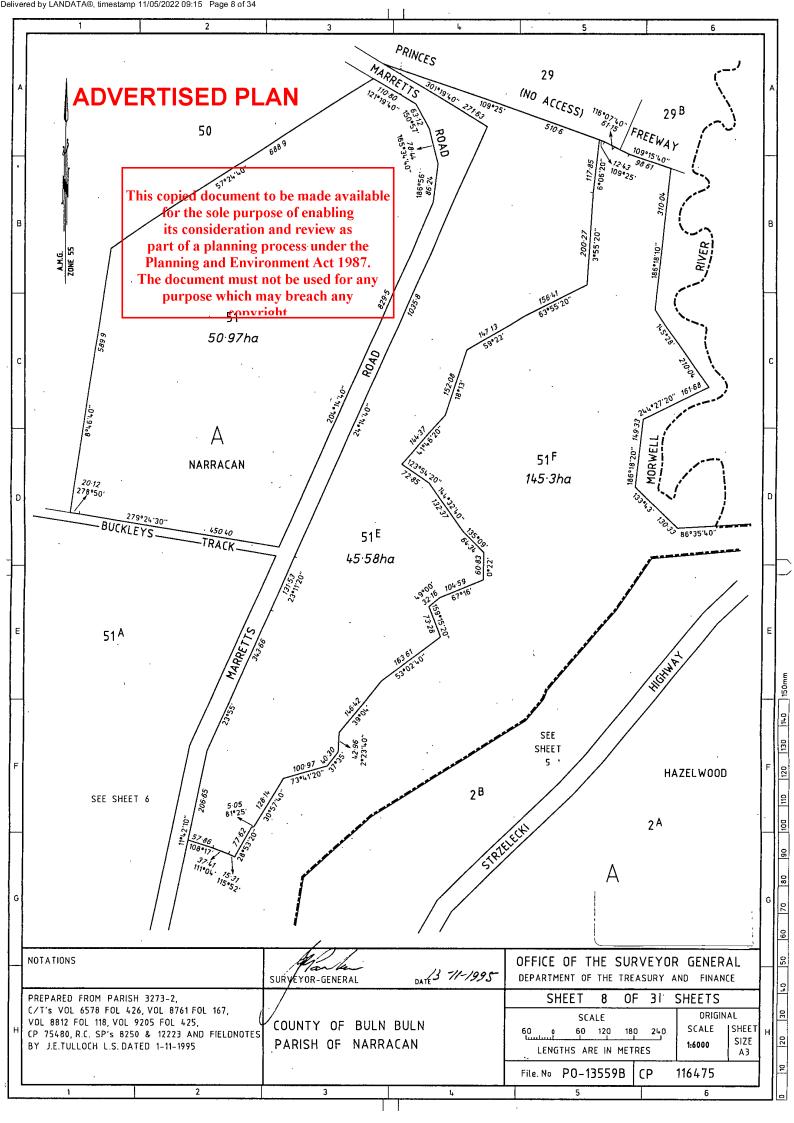

## DIAGRAM LOCATION

SEE TP004870K FOR FURTHER DETAILS AND BOUNDARIES

# TITLE PLAN

## TP 004870K EDITION 12

# LOCATION OF LAND

PARISH : TOWNSHIP:

SECTION:

See

CROWN ALLOTMENT :

Table Below

ITO BASE RECORD : LITHO

LAST PLAN REFERENCE : OSG CP116475

TITLE REFERENCE :

DEPTH LIMITATION: 300 METRES

**NOTATIONS:** 

## SEE SHEET 31 FOR EASEMENT INFORMATION

C. A. 51G SEC. A IN THIS PLAN MAY ABUT CROWN LAND THAT MAY BE SUBJECT TO A CROWN LICENCE TO USE

> This copied document to be made available for the sole purpose of enabling its consideration and review as part of a planning process under the Planning and Environment Act 1987. The document must not be used for any purpose which may breach any

<u>convright</u>

SEE SHEET 9 SEE SHEET MARYVALE SEE SHEET SHEET SEE 51B SHEET SEE SHEET SHEET SEE SHEET 11 81 NARRACAN SHEET 2D SHEET 2<sup>A</sup> SHEET 51<sup>D</sup> 2112ha SEE SEE SHEET 12 SHEET SHEET SHEET Α SEE SHEET SHEET SEE SHEET 30 HAZELWOOD 43 A of B SEE SHEET 28 SEE SHEET SEE 2 <sup>E</sup>  $K^{1}$ 2<sup>G</sup> SEE :∕<sub>K</sub>7 SHEET SHEET SEE SHEET 25 NO SEC SHEET Kβ SHEET SHEFT SEE SHEET ENLARGEMENT NOT TO SCALE