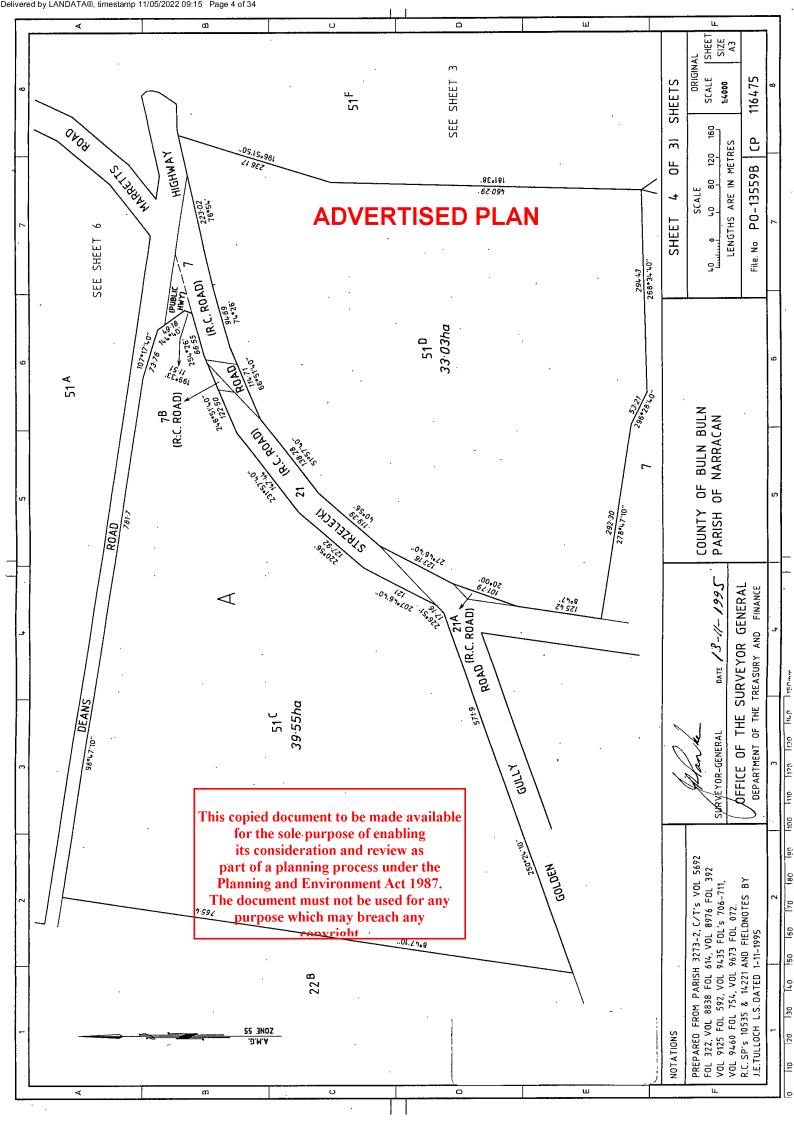

# TITLE PLAN

## TP 004870K EDITION 12

# LOCATION OF LAND

PARISH : TOWNSHIP:

SECTION:

See

CROWN ALLOTMENT :

Table Below

ITO BASE RECORD : LITHO

LAST PLAN REFERENCE : OSG CP116475

TITLE REFERENCE :

DEPTH LIMITATION: 300 METRES

**NOTATIONS:** 

## SEE SHEET 31 FOR EASEMENT INFORMATION

C. A. 51G SEC. A IN THIS PLAN MAY ABUT CROWN LAND THAT MAY BE SUBJECT TO A CROWN LICENCE TO USE

> This copied document to be made available for the sole purpose of enabling its consideration and review as part of a planning process under the Planning and Environment Act 1987. The document must not be used for any purpose which may breach any

<u>convright</u>

SEE SHEET 9 SEE SHEET MARYVALE SEE SHEET SHEET SEE 51B SHEET SEE SHEET SHEET SEE SHEET 11 81 NARRACAN SHEET 2D SHEET 2<sup>A</sup> SHEET 51<sup>D</sup> 2112ha SEE SEE SHEET 12 SHEET SHEET SHEET Α SEE SHEET SHEET SEE SHEET 30 HAZELWOOD 43 A of B SEE SHEET 28 SEE SHEET SEE 2 <sup>E</sup>  $K^{1}$ 2<sup>G</sup> SEE :∕<sub>K</sub>7 SHEET SHEET SEE SHEET 25 NO SEC SHEET Kβ SHEET SHEFT SEE SHEET ENLARGEMENT NOT TO SCALE