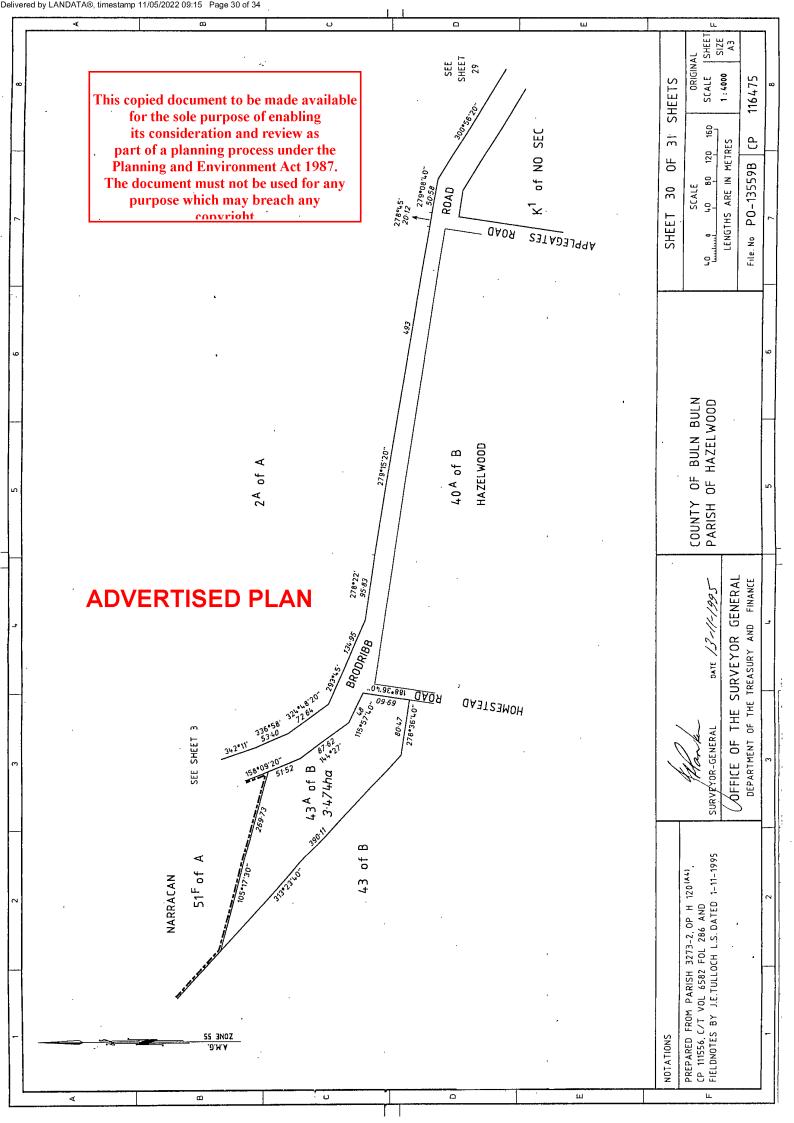

# TITLE PLAN

## TP 004870K EDITION 12

# LOCATION OF LAND

PARISH : TOWNSHIP:

SECTION:

See

CROWN ALLOTMENT :

Table Below

ITO BASE RECORD : LITHO

LAST PLAN REFERENCE : OSG CP116475

TITLE REFERENCE :

DEPTH LIMITATION: 300 METRES

**NOTATIONS:** 

## SEE SHEET 31 FOR EASEMENT INFORMATION

C. A. 51G SEC. A IN THIS PLAN MAY ABUT CROWN LAND THAT MAY BE SUBJECT TO A CROWN LICENCE TO USE

> This copied document to be made available for the sole purpose of enabling its consideration and review as part of a planning process under the Planning and Environment Act 1987. The document must not be used for any purpose which may breach any

<u>convright</u>

SEE SHEET 9 SEE SHEET MARYVALE SEE SHEET SHEET SEE 51B SHEET SEE SHEET SHEET SEE SHEET 11 81 NARRACAN SHEET 2D SHEET 2<sup>A</sup> SHEET 51<sup>D</sup> 2112ha SEE SEE SHEET 12 SHEET SHEET SHEET Α SEE SHEET SHEET SEE SHEET 30 HAZELWOOD 43 A of B SEE SHEET 28 SEE SHEET SEE 2 <sup>E</sup>  $K^{1}$ 2<sup>G</sup> SEE :∕<sub>K</sub>7 SHEET SHEET SEE SHEET 25 NO SEC SHEET Kβ SHEET SHEFT SEE SHEET ENLARGEMENT NOT TO SCALE