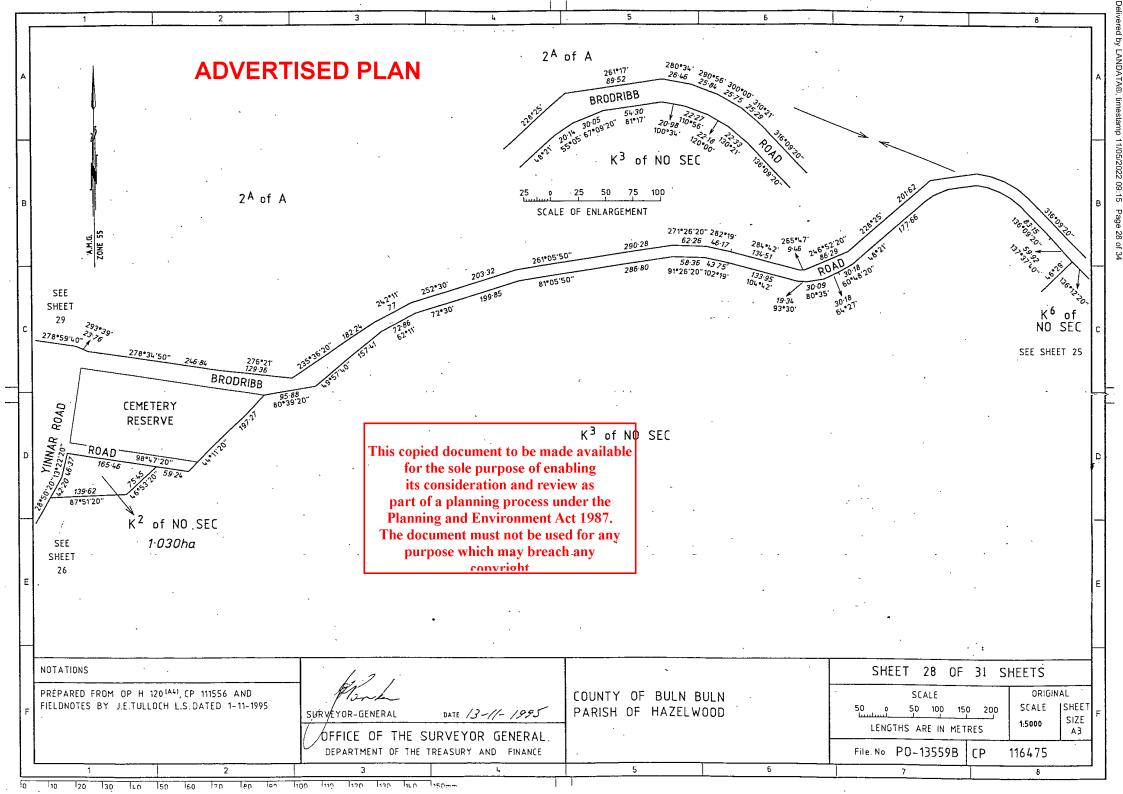

# TITLE PLAN

## TP 004870K EDITION 12

# LOCATION OF LAND

PARISH : TOWNSHIP:

SECTION:

See

CROWN ALLOTMENT :

Table Below

ITO BASE RECORD : LITHO

LAST PLAN REFERENCE : OSG CP116475

TITLE REFERENCE :

DEPTH LIMITATION: 300 METRES

**NOTATIONS:** 

## SEE SHEET 31 FOR EASEMENT INFORMATION

C. A. 51G SEC. A IN THIS PLAN MAY ABUT CROWN LAND THAT MAY BE SUBJECT TO A CROWN LICENCE TO USE

> This copied document to be made available for the sole purpose of enabling its consideration and review as part of a planning process under the Planning and Environment Act 1987. The document must not be used for any purpose which may breach any

<u>convright</u>

SEE SHEET 9 SEE SHEET MARYVALE SEE SHEET SHEET SEE 51B SHEET SEE SHEET SHEET SEE SHEET 11 81 NARRACAN SHEET 2D SHEET 2<sup>A</sup> SHEET 51<sup>D</sup> 2112ha SEE SEE SHEET 12 SHEET SHEET SHEET Α SEE SHEET SHEET SEE SHEET 30 HAZELWOOD 43 A of B SEE SHEET 28 SEE SHEET SEE 2 <sup>E</sup>  $K^{1}$ 2<sup>G</sup> SEE :∕<sub>K</sub>7 SHEET SHEET SEE SHEET 25 NO SEC SHEET Kβ SHEET SHEFT SEE SHEET ENLARGEMENT NOT TO SCALE