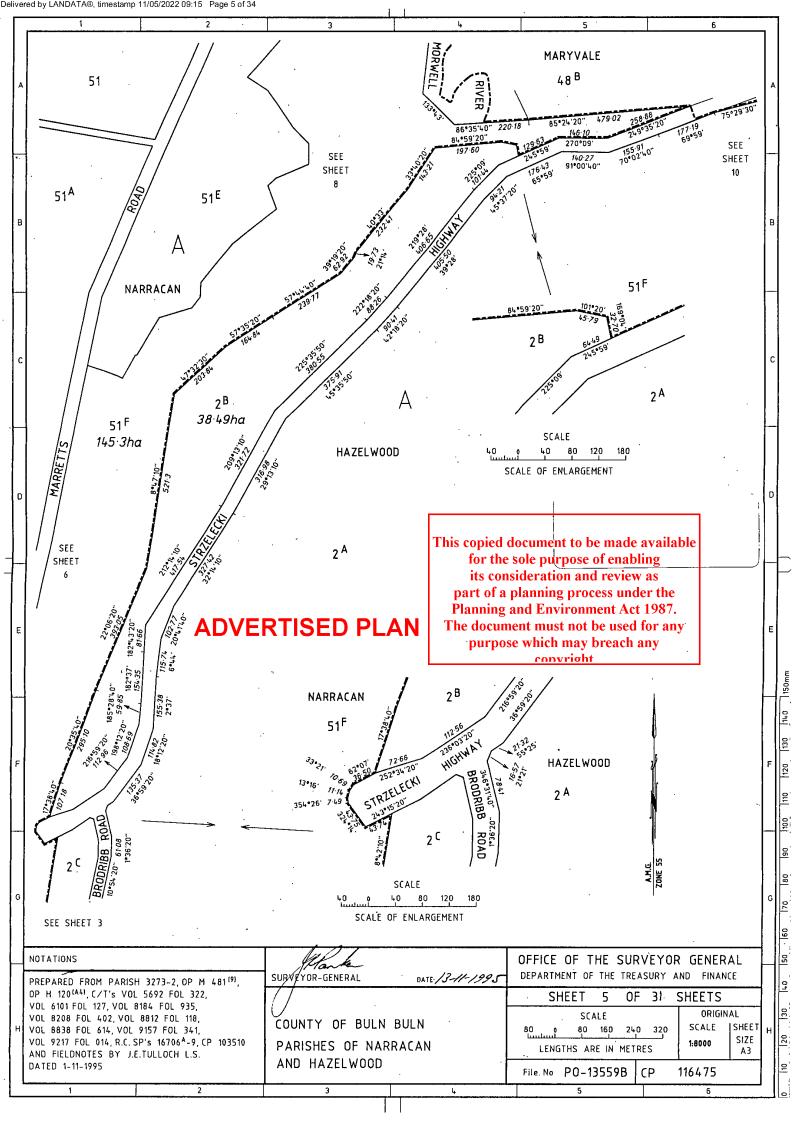

# TITLE PLAN

## TP 004870K EDITION 12

# LOCATION OF LAND

PARISH : TOWNSHIP:

SECTION:

See

CROWN ALLOTMENT :

Table Below

ITO BASE RECORD : LITHO

LAST PLAN REFERENCE : OSG CP116475

TITLE REFERENCE :

DEPTH LIMITATION: 300 METRES

**NOTATIONS:** 

## SEE SHEET 31 FOR EASEMENT INFORMATION

C. A. 51G SEC. A IN THIS PLAN MAY ABUT CROWN LAND THAT MAY BE SUBJECT TO A CROWN LICENCE TO USE

> This copied document to be made available for the sole purpose of enabling its consideration and review as part of a planning process under the Planning and Environment Act 1987. The document must not be used for any purpose which may breach any

<u>convright</u>

SEE SHEET 9 SEE SHEET MARYVALE SEE SHEET SHEET SEE 51B SHEET SEE SHEET SHEET SEE SHEET 11 81 NARRACAN SHEET 2D SHEET 2<sup>A</sup> SHEET 51<sup>D</sup> 2112ha SEE SEE SHEET 12 SHEET SHEET SHEET Α SEE SHEET SHEET SEE SHEET 30 HAZELWOOD 43 A of B SEE SHEET 28 SEE SHEET SEE 2 <sup>E</sup>  $K^{1}$ 2<sup>G</sup> SEE :∕<sub>K</sub>7 SHEET SHEET SEE SHEET 25 NO SEC SHEET Kβ SHEET SHEFT SEE SHEET ENLARGEMENT NOT TO SCALE