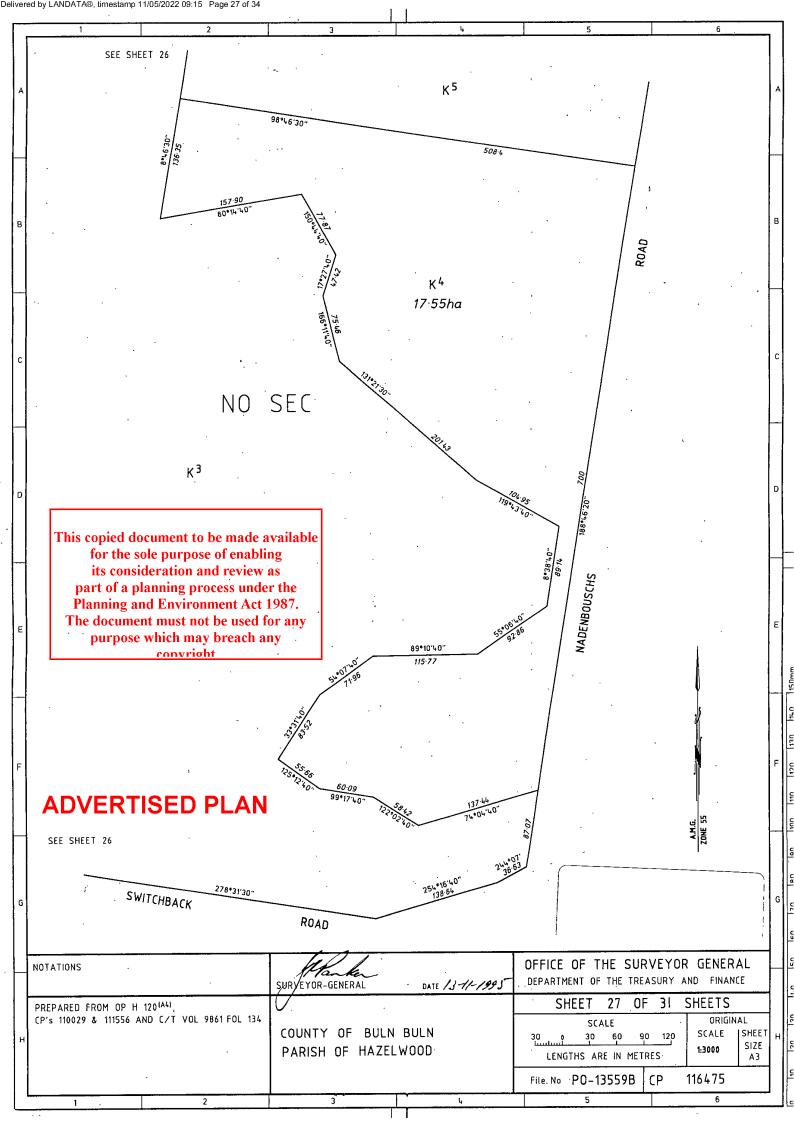

# TITLE PLAN

## TP 004870K EDITION 12

# LOCATION OF LAND

PARISH : TOWNSHIP:

SECTION:

See

CROWN ALLOTMENT :

Table Below

ITO BASE RECORD : LITHO

LAST PLAN REFERENCE : OSG CP116475

TITLE REFERENCE :

DEPTH LIMITATION: 300 METRES

**NOTATIONS:** 

## SEE SHEET 31 FOR EASEMENT INFORMATION

C. A. 51G SEC. A IN THIS PLAN MAY ABUT CROWN LAND THAT MAY BE SUBJECT TO A CROWN LICENCE TO USE

> This copied document to be made available for the sole purpose of enabling its consideration and review as part of a planning process under the Planning and Environment Act 1987. The document must not be used for any purpose which may breach any

<u>convright</u>

SEE SHEET 9 SEE SHEET MARYVALE SEE SHEET SHEET SEE 51B SHEET SEE SHEET SHEET SEE SHEET 11 81 NARRACAN SHEET 2D SHEET 2<sup>A</sup> SHEET 51<sup>D</sup> 2112ha SEE SEE SHEET 12 SHEET SHEET SHEET Α SEE SHEET SHEET SEE SHEET 30 HAZELWOOD 43 A of B SEE SHEET 28 SEE SHEET SEE 2 <sup>E</sup>  $K^{1}$ 2<sup>G</sup> SEE :∕<sub>K</sub>7 SHEET SHEET SEE SHEET 25 NO SEC SHEET Kβ SHEET SHEFT SEE SHEET ENLARGEMENT NOT TO SCALE