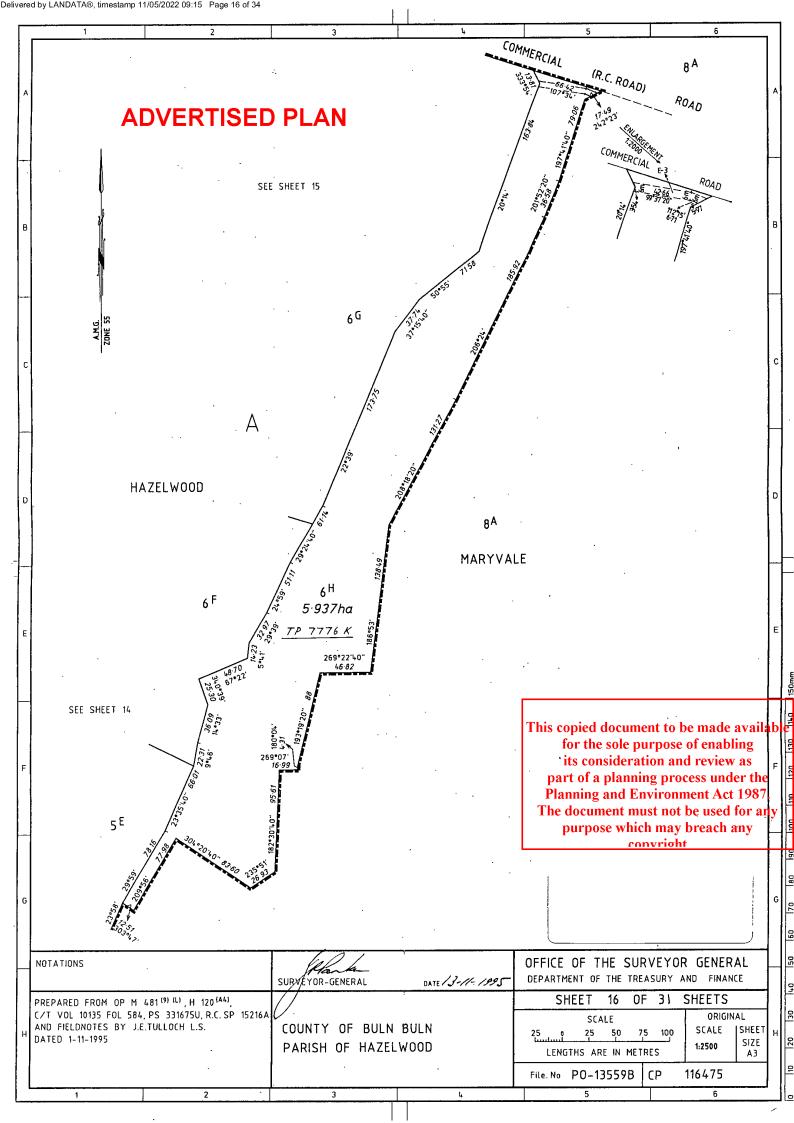

## DIAGRAM LOCATION

SEE TP004870K FOR FURTHER DETAILS AND BOUNDARIES

# TITLE PLAN

## TP 004870K EDITION 12

# LOCATION OF LAND

PARISH : TOWNSHIP:

SECTION:

See

CROWN ALLOTMENT :

Table Below

ITO BASE RECORD : LITHO

LAST PLAN REFERENCE : OSG CP116475

TITLE REFERENCE :

DEPTH LIMITATION: 300 METRES

**NOTATIONS:** 

## SEE SHEET 31 FOR EASEMENT INFORMATION

C. A. 51G SEC. A IN THIS PLAN MAY ABUT CROWN LAND THAT MAY BE SUBJECT TO A CROWN LICENCE TO USE

> This copied document to be made available for the sole purpose of enabling its consideration and review as part of a planning process under the Planning and Environment Act 1987. The document must not be used for any purpose which may breach any