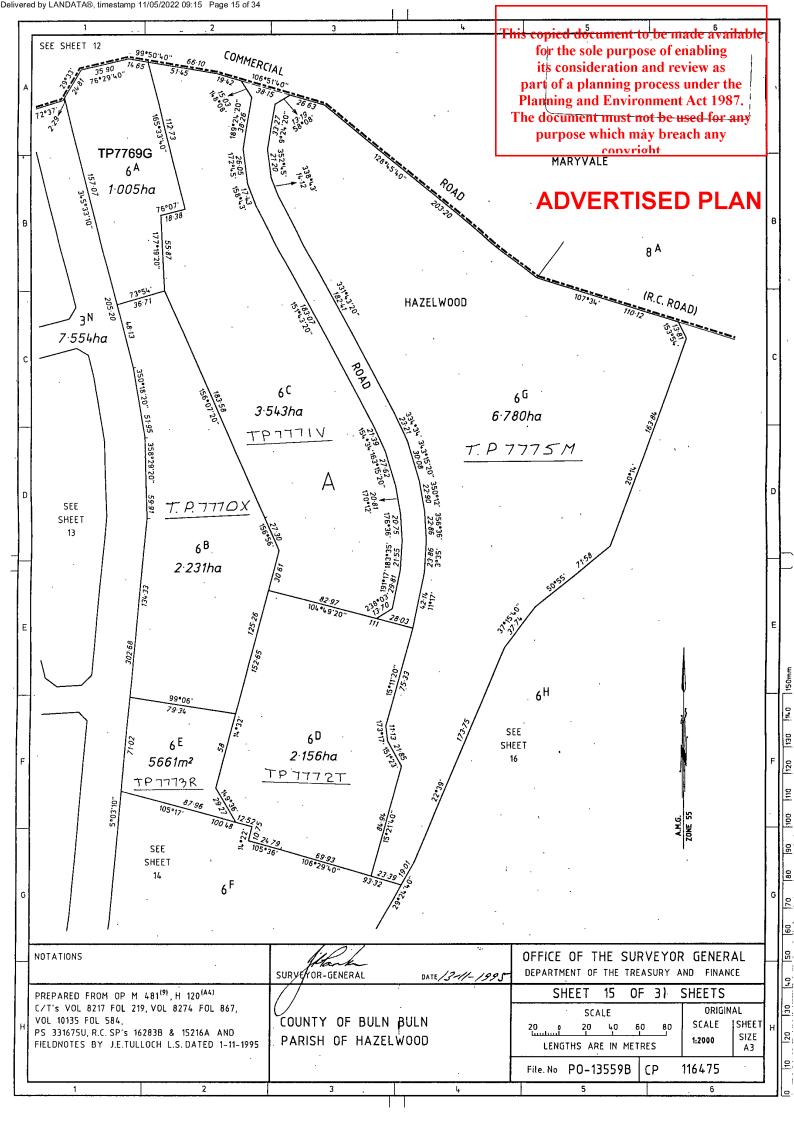

# LOCATION OF LAND

PARISH : TOWNSHIP:

SECTION:

See

CROWN ALLOTMENT :

Table Below

ITO BASE RECORD : LITHO

LAST PLAN REFERENCE : OSG CP116475

TITLE REFERENCE :

DEPTH LIMITATION: 300 METRES

**NOTATIONS:** 

## SEE SHEET 31 FOR EASEMENT INFORMATION

C. A. 51G SEC. A IN THIS PLAN MAY ABUT CROWN LAND THAT MAY BE SUBJECT TO A CROWN LICENCE TO USE

> This copied document to be made available for the sole purpose of enabling its consideration and review as part of a planning process under the Planning and Environment Act 1987. The document must not be used for any purpose which may breach any

<u>convright</u>

SEE SHEET 9 SEE SHEET MARYVALE SEE SHEET SHEET SEE 51B SHEET SEE SHEET SHEET SEE SHEET 11 81 NARRACAN SHEET 2D SHEET 2<sup>A</sup> SHEET 51<sup>D</sup> 2112ha SEE SEE SHEET 12 SHEET SHEET SHEET Α SEE SHEET SHEET SEE SHEET 30 HAZELWOOD 43 A of B SEE SHEET 28 SEE SHEET SEE 2 <sup>E</sup>  $K^{1}$ 2<sup>G</sup> SEE :∕<sub>K</sub>7 SHEET SHEET SEE SHEET 25 NO SEC SHEET Kβ SHEET SHEFT SEE SHEET ENLARGEMENT NOT TO SCALE