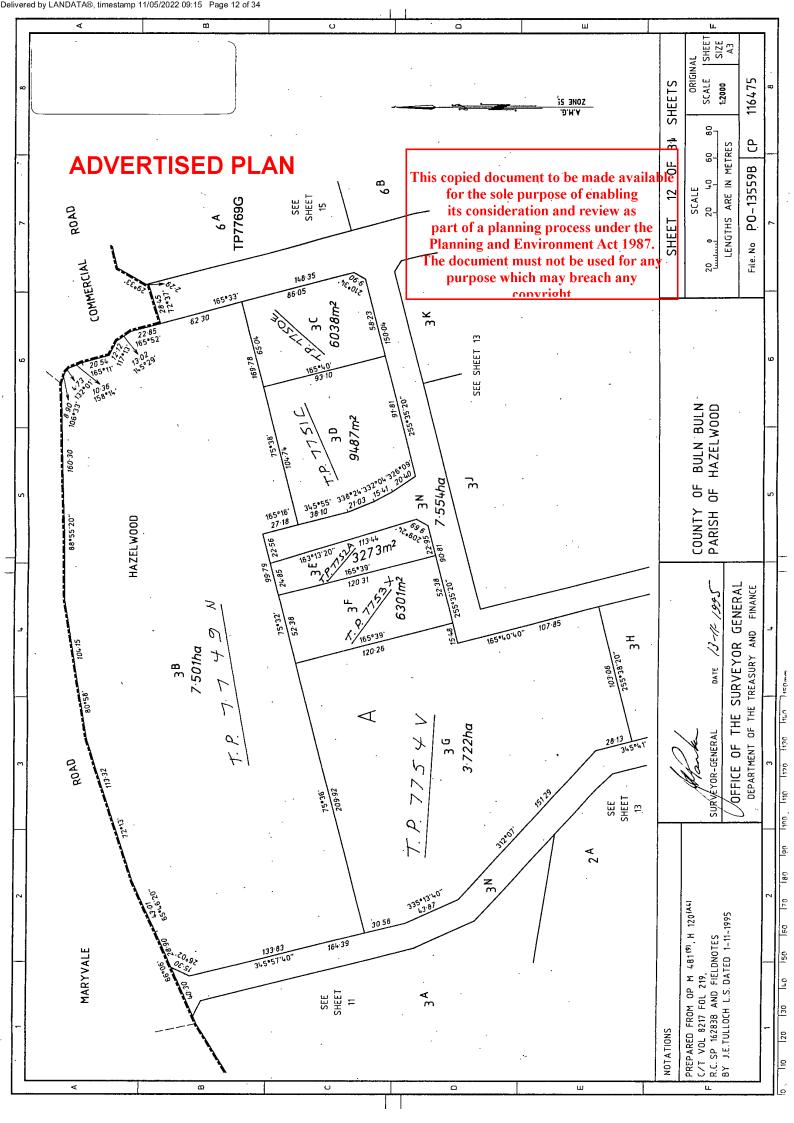

# LOCATION OF LAND

PARISH : TOWNSHIP:

SECTION:

See

CROWN ALLOTMENT :

Table Below

ITO BASE RECORD : LITHO

LAST PLAN REFERENCE : OSG CP116475

TITLE REFERENCE :

DEPTH LIMITATION: 300 METRES

**NOTATIONS:** 

## SEE SHEET 31 FOR EASEMENT INFORMATION

C. A. 51G SEC. A IN THIS PLAN MAY ABUT CROWN LAND THAT MAY BE SUBJECT TO A CROWN LICENCE TO USE

> This copied document to be made available for the sole purpose of enabling its consideration and review as part of a planning process under the Planning and Environment Act 1987. The document must not be used for any purpose which may breach any

<u>convright</u>

SEE SHEET 9 SEE SHEET MARYVALE SEE SHEET SHEET SEE 51B SHEET SEE SHEET SHEET SEE SHEET 11 81 NARRACAN SHEET 2D SHEET 2<sup>A</sup> SHEET 51<sup>D</sup> 2112ha SEE SEE SHEET 12 SHEET SHEET SHEET Α SEE SHEET SHEET SEE SHEET 30 HAZELWOOD 43 A of B SEE SHEET 28 SEE SHEET SEE 2 <sup>E</sup>  $K^{1}$ 2<sup>G</sup> SEE :∕<sub>K</sub>7 SHEET SHEET SEE SHEET 25 NO SEC SHEET Kβ SHEET SHEFT SEE SHEET ENLARGEMENT NOT TO SCALE