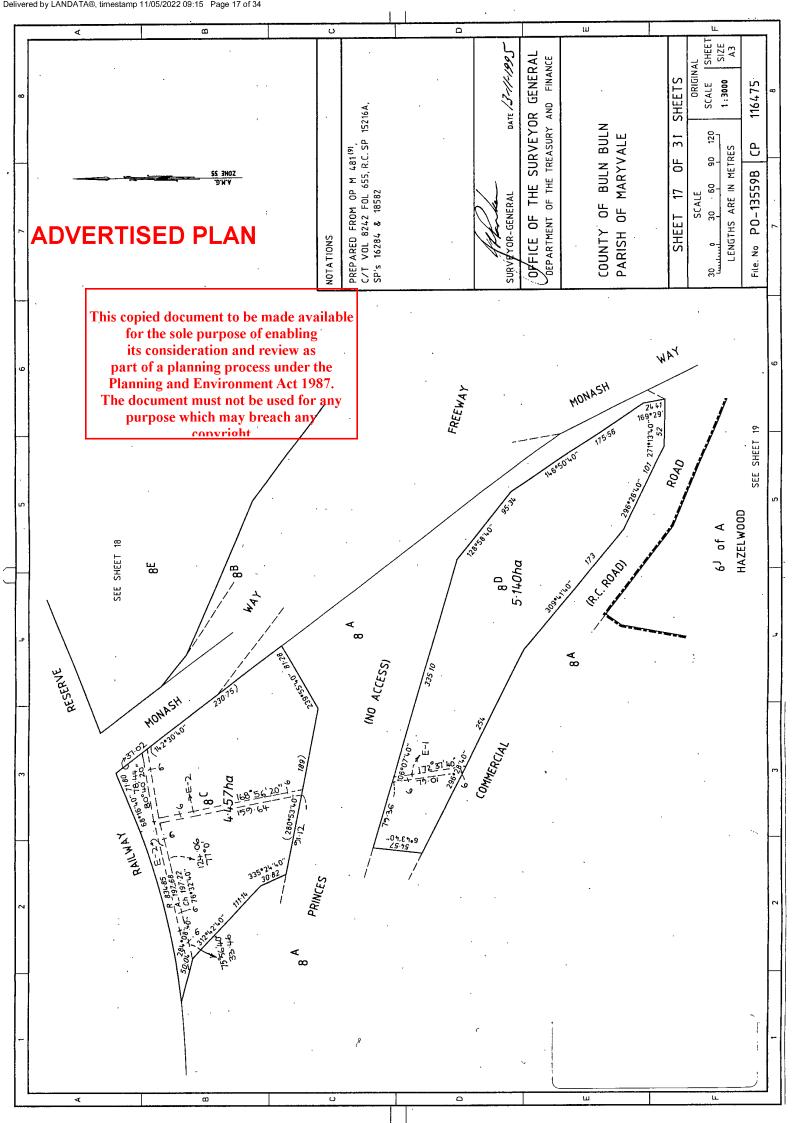

## DIAGRAM LOCATION

SEE TP004870K FOR FURTHER DETAILS AND BOUNDARIES

# TITLE PLAN

## TP 004870K EDITION 12

# LOCATION OF LAND

PARISH : TOWNSHIP:

SECTION:

See

CROWN ALLOTMENT :

Table Below

ITO BASE RECORD : LITHO

LAST PLAN REFERENCE : OSG CP116475

TITLE REFERENCE :

DEPTH LIMITATION: 300 METRES

**NOTATIONS:** 

## SEE SHEET 31 FOR EASEMENT INFORMATION

C. A. 51G SEC. A IN THIS PLAN MAY ABUT CROWN LAND THAT MAY BE SUBJECT TO A CROWN LICENCE TO USE

> This copied document to be made available for the sole purpose of enabling its consideration and review as part of a planning process under the Planning and Environment Act 1987. The document must not be used for any purpose which may breach any