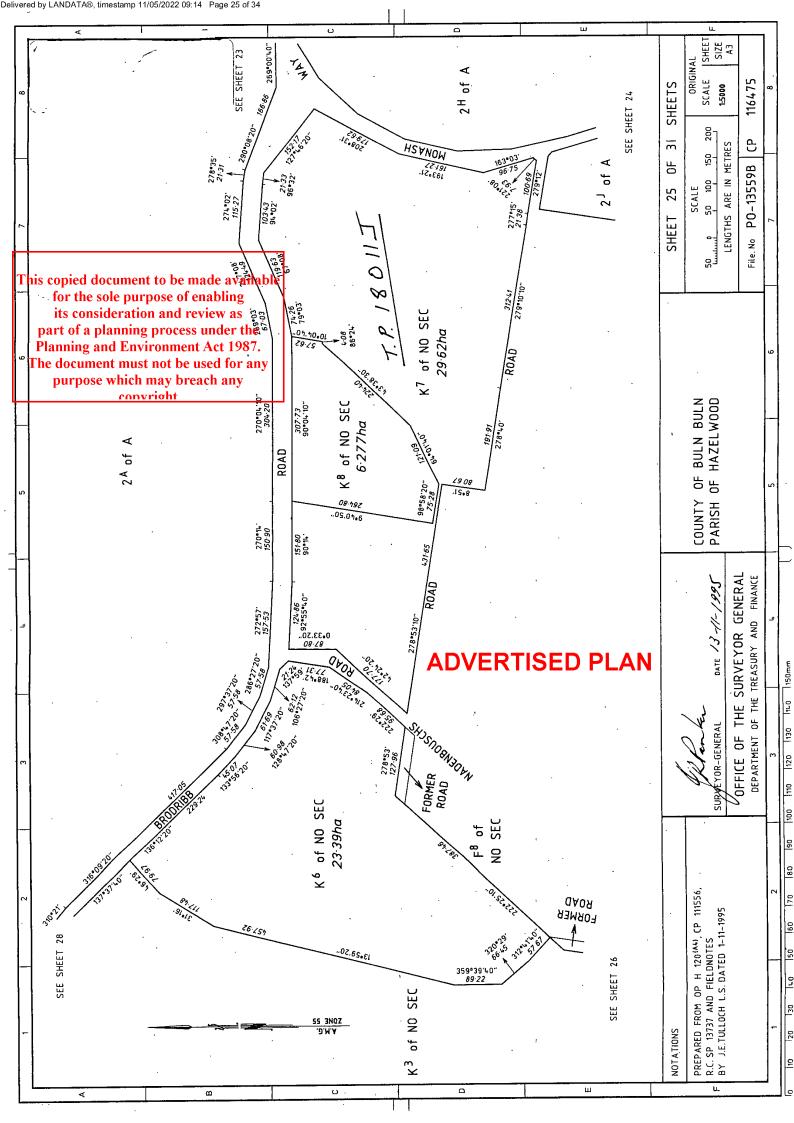

# TITLE PLAN

## TP 004870K EDITION 12

# LOCATION OF LAND

PARISH : TOWNSHIP:

SECTION:

See

CROWN ALLOTMENT :

Table Below

ITO BASE RECORD : LITHO

LAST PLAN REFERENCE : OSG CP116475

TITLE REFERENCE :

DEPTH LIMITATION: 300 METRES

**NOTATIONS:** 

## SEE SHEET 31 FOR EASEMENT INFORMATION

C. A. 51G SEC. A IN THIS PLAN MAY ABUT CROWN LAND THAT MAY BE SUBJECT TO A CROWN LICENCE TO USE

> This copied document to be made available for the sole purpose of enabling its consideration and review as part of a planning process under the Planning and Environment Act 1987. The document must not be used for any purpose which may breach any

<u>convright</u>

SEE SHEET 9 SEE SHEET MARYVALE SEE SHEET SHEET SEE 51B SHEET SEE SHEET SHEET SEE SHEET 11 81 NARRACAN SHEET 2D SHEET 2<sup>A</sup> SHEET 51<sup>D</sup> 2112ha SEE SEE SHEET 12 SHEET SHEET SHEET Α SEE SHEET SHEET SEE SHEET 30 HAZELWOOD 43 A of B SEE SHEET 28 SEE SHEET SEE 2 <sup>E</sup>  $K^{1}$ 2<sup>G</sup> SEE :∕<sub>K</sub>7 SHEET SHEET SEE SHEET 25 NO SEC SHEET Kβ SHEET SHEFT SEE SHEET ENLARGEMENT NOT TO SCALE