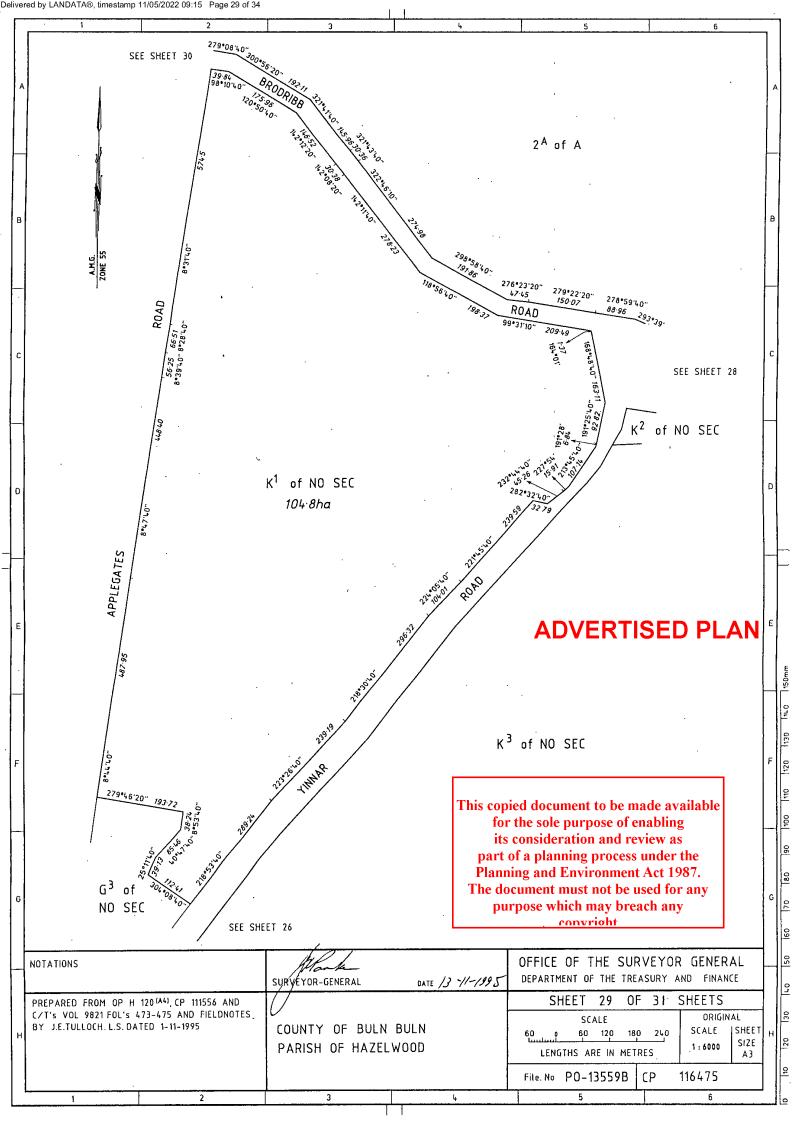

# TITLE PLAN

## TP 004870K EDITION 12

# LOCATION OF LAND

PARISH : TOWNSHIP:

SECTION:

See

CROWN ALLOTMENT :

Table Below

ITO BASE RECORD : LITHO

LAST PLAN REFERENCE : OSG CP116475

TITLE REFERENCE :

DEPTH LIMITATION: 300 METRES

**NOTATIONS:** 

## SEE SHEET 31 FOR EASEMENT INFORMATION

C. A. 51G SEC. A IN THIS PLAN MAY ABUT CROWN LAND THAT MAY BE SUBJECT TO A CROWN LICENCE TO USE

> This copied document to be made available for the sole purpose of enabling its consideration and review as part of a planning process under the Planning and Environment Act 1987. The document must not be used for any purpose which may breach any

<u>convright</u>

SEE SHEET 9 SEE SHEET MARYVALE SEE SHEET SHEET SEE 51B SHEET SEE SHEET SHEET SEE SHEET 11 81 NARRACAN SHEET 2D SHEET 2<sup>A</sup> SHEET 51<sup>D</sup> 2112ha SEE SEE SHEET 12 SHEET SHEET SHEET Α SEE SHEET SHEET SEE SHEET 30 HAZELWOOD 43 A of B SEE SHEET 28 SEE SHEET SEE 2 <sup>E</sup>  $K^{1}$ 2<sup>G</sup> SEE :∕<sub>K</sub>7 SHEET SHEET SEE SHEET 25 NO SEC SHEET Kβ SHEET SHEFT SEE SHEET ENLARGEMENT NOT TO SCALE