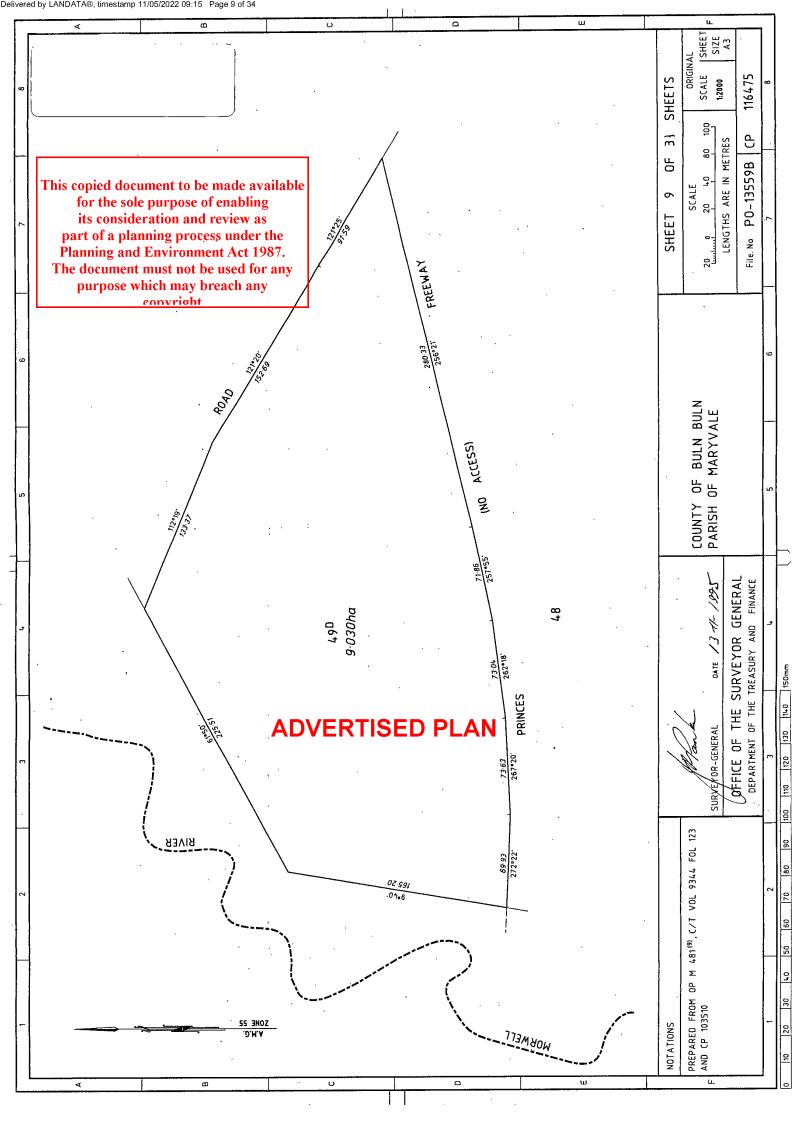

## DIAGRAM LOCATION

SEE TP004870K FOR FURTHER DETAILS AND BOUNDARIES

# TITLE PLAN

## TP 004870K EDITION 12

# LOCATION OF LAND

PARISH : TOWNSHIP:

SECTION:

See

CROWN ALLOTMENT :

Table Below

ITO BASE RECORD : LITHO

LAST PLAN REFERENCE : OSG CP116475

TITLE REFERENCE :

DEPTH LIMITATION: 300 METRES

**NOTATIONS:** 

## SEE SHEET 31 FOR EASEMENT INFORMATION

C. A. 51G SEC. A IN THIS PLAN MAY ABUT CROWN LAND THAT MAY BE SUBJECT TO A CROWN LICENCE TO USE

> This copied document to be made available for the sole purpose of enabling its consideration and review as part of a planning process under the Planning and Environment Act 1987. The document must not be used for any purpose which may breach any

<u>convright</u>

SEE SHEET 9 SEE SHEET MARYVALE SEE SHEET SHEET SEE 51B SHEET SEE SHEET SHEET SEE SHEET 11 81 NARRACAN SHEET 2D SHEET 2<sup>A</sup> SHEET 51<sup>D</sup> 2112ha SEE SEE SHEET 12 SHEET SHEET SHEET Α SEE SHEET SHEET SEE SHEET 30 HAZELWOOD 43 A of B SEE SHEET 28 SEE SHEET SEE 2 <sup>E</sup>  $K^{1}$ 2<sup>G</sup> SEE :∕<sub>K</sub>7 SHEET SHEET SEE SHEET 25 NO SEC SHEET Kβ SHEET SHEFT SEE SHEET ENLARGEMENT NOT TO SCALE