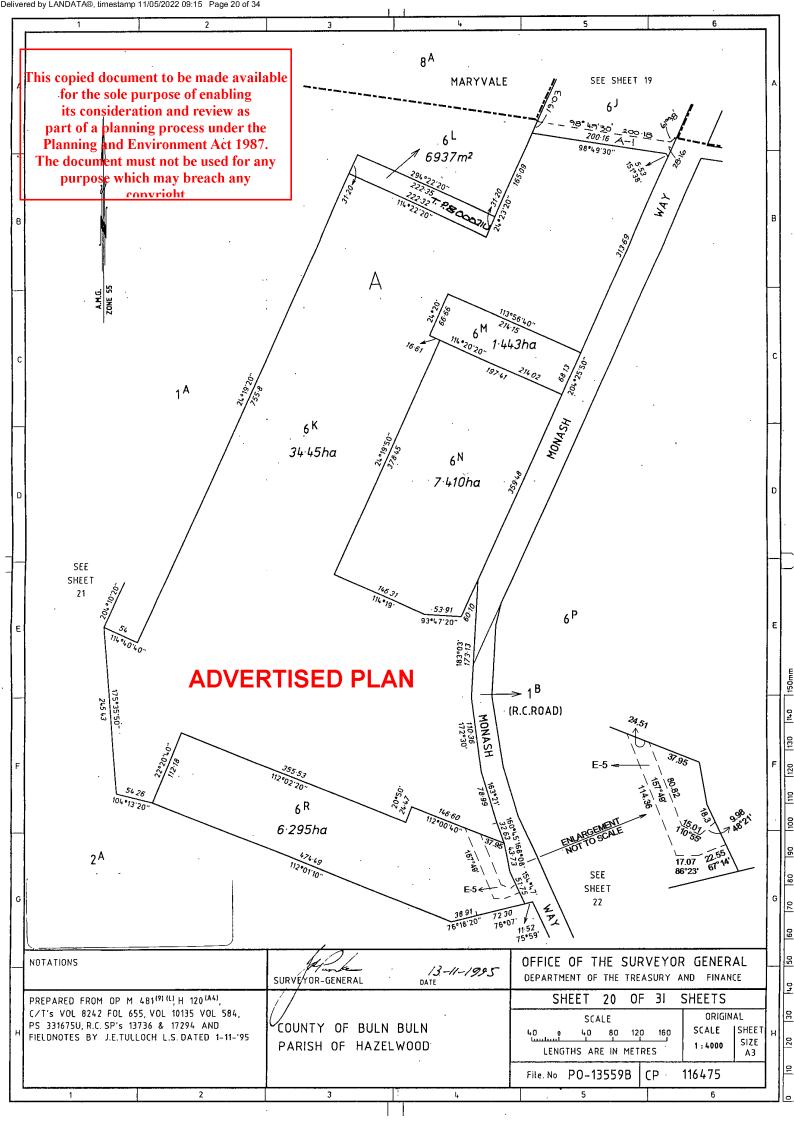

# LOCATION OF LAND

PARISH : TOWNSHIP:

SECTION:

See

CROWN ALLOTMENT :

Table Below

ITO BASE RECORD : LITHO

LAST PLAN REFERENCE : OSG CP116475

TITLE REFERENCE :

DEPTH LIMITATION: 300 METRES

**NOTATIONS:** 

## SEE SHEET 31 FOR EASEMENT INFORMATION

C. A. 51G SEC. A IN THIS PLAN MAY ABUT CROWN LAND THAT MAY BE SUBJECT TO A CROWN LICENCE TO USE

> This copied document to be made available for the sole purpose of enabling its consideration and review as part of a planning process under the Planning and Environment Act 1987. The document must not be used for any purpose which may breach any

<u>convright</u>

SEE SHEET 9 SEE SHEET MARYVALE SEE SHEET SHEET SEE 51B SHEET SEE SHEET SHEET SEE SHEET 11 81 NARRACAN SHEET 2D SHEET 2<sup>A</sup> SHEET 51<sup>D</sup> 2112ha SEE SEE SHEET 12 SHEET SHEET SHEET Α SEE SHEET SHEET SEE SHEET 30 HAZELWOOD 43 A of B SEE SHEET 28 SEE SHEET SEE 2 <sup>E</sup>  $K^{1}$ 2<sup>G</sup> SEE :∕<sub>K</sub>7 SHEET SHEET SEE SHEET 25 NO SEC SHEET Kβ SHEET SHEFT SEE SHEET ENLARGEMENT NOT TO SCALE