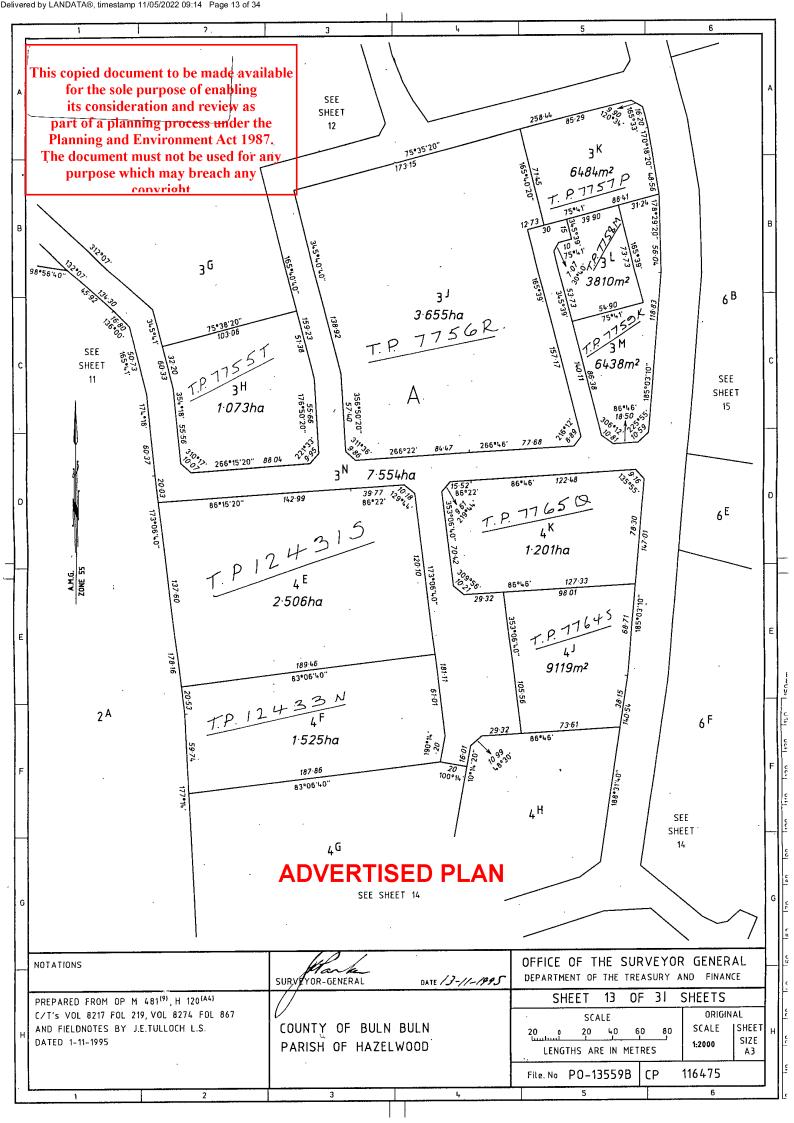

# LOCATION OF LAND

PARISH : TOWNSHIP:

SECTION:

See

CROWN ALLOTMENT :

Table Below

ITO BASE RECORD : LITHO

LAST PLAN REFERENCE : OSG CP116475

TITLE REFERENCE :

DEPTH LIMITATION: 300 METRES

**NOTATIONS:** 

## SEE SHEET 31 FOR EASEMENT INFORMATION

C. A. 51G SEC. A IN THIS PLAN MAY ABUT CROWN LAND THAT MAY BE SUBJECT TO A CROWN LICENCE TO USE

> This copied document to be made available for the sole purpose of enabling its consideration and review as part of a planning process under the Planning and Environment Act 1987. The document must not be used for any purpose which may breach any

<u>convright</u>

SEE SHEET 9 SEE SHEET MARYVALE SEE SHEET SHEET SEE 51B SHEET SEE SHEET SHEET SEE SHEET 11 81 NARRACAN SHEET 2D SHEET 2<sup>A</sup> SHEET 51<sup>D</sup> 2112ha SEE SEE SHEET 12 SHEET SHEET SHEET Α SEE SHEET SHEET SEE SHEET 30 HAZELWOOD 43 A of B SEE SHEET 28 SEE SHEET SEE 2 <sup>E</sup>  $K^{1}$ 2<sup>G</sup> SEE :∕<sub>K</sub>7 SHEET SHEET SEE SHEET 25 NO SEC SHEET Kβ SHEET SHEFT SEE SHEET ENLARGEMENT NOT TO SCALE