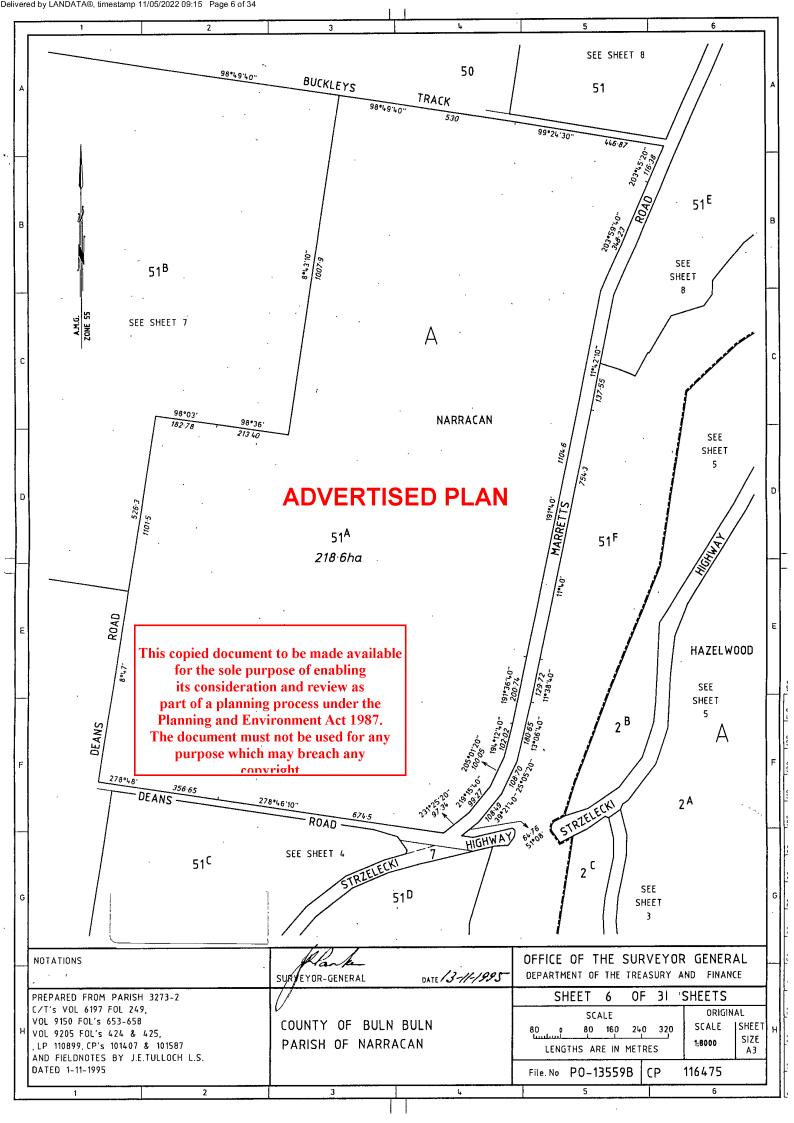

# TITLE PLAN

## TP 004870K EDITION 12

# LOCATION OF LAND

PARISH : TOWNSHIP:

SECTION:

See

CROWN ALLOTMENT :

Table Below

ITO BASE RECORD : LITHO

LAST PLAN REFERENCE : OSG CP116475

TITLE REFERENCE :

DEPTH LIMITATION: 300 METRES

**NOTATIONS:** 

## SEE SHEET 31 FOR EASEMENT INFORMATION

C. A. 51G SEC. A IN THIS PLAN MAY ABUT CROWN LAND THAT MAY BE SUBJECT TO A CROWN LICENCE TO USE

> This copied document to be made available for the sole purpose of enabling its consideration and review as part of a planning process under the Planning and Environment Act 1987. The document must not be used for any purpose which may breach any

<u>convright</u>

SEE SHEET 9 SEE SHEET MARYVALE SEE SHEET SHEET SEE 51B SHEET SEE SHEET SHEET SEE SHEET 11 81 NARRACAN SHEET 2D SHEET 2<sup>A</sup> SHEET 51<sup>D</sup> 2112ha SEE SEE SHEET 12 SHEET SHEET SHEET Α SEE SHEET SHEET SEE SHEET 30 HAZELWOOD 43 A of B SEE SHEET 28 SEE SHEET SEE 2 <sup>E</sup>  $K^{1}$ 2<sup>G</sup> SEE :∕<sub>K</sub>7 SHEET SHEET SEE SHEET 25 NO SEC SHEET Kβ SHEET SHEFT SEE SHEET ENLARGEMENT NOT TO SCALE