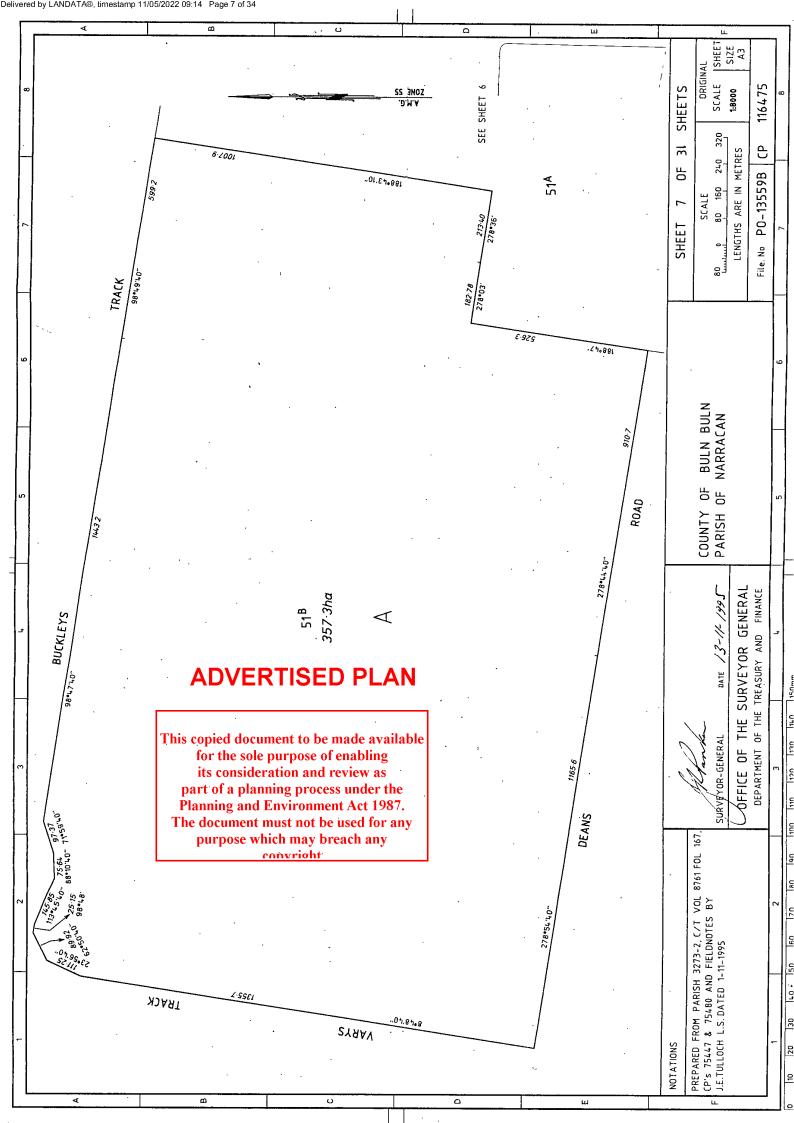

# TITLE PLAN

## TP 004870K EDITION 12

# LOCATION OF LAND

PARISH : TOWNSHIP:

SECTION:

See

CROWN ALLOTMENT :

Table Below

ITO BASE RECORD : LITHO

LAST PLAN REFERENCE : OSG CP116475

TITLE REFERENCE :

DEPTH LIMITATION: 300 METRES

**NOTATIONS:** 

## SEE SHEET 31 FOR EASEMENT INFORMATION

C. A. 51G SEC. A IN THIS PLAN MAY ABUT CROWN LAND THAT MAY BE SUBJECT TO A CROWN LICENCE TO USE

> This copied document to be made available for the sole purpose of enabling its consideration and review as part of a planning process under the Planning and Environment Act 1987. The document must not be used for any purpose which may breach any

<u>convright</u>

SEE SHEET 9 SEE SHEET MARYVALE SEE SHEET SHEET SEE 51B SHEET SEE SHEET SHEET SEE SHEET 11 81 NARRACAN SHEET 2D SHEET 2<sup>A</sup> SHEET 51<sup>D</sup> 2112ha SEE SEE SHEET 12 SHEET SHEET SHEET Α SEE SHEET SHEET SEE SHEET 30 HAZELWOOD 43 A of B SEE SHEET 28 SEE SHEET SEE 2 <sup>E</sup>  $K^{1}$ 2<sup>G</sup> SEE :∕<sub>K</sub>7 SHEET SHEET SEE SHEET 25 NO SEC SHEET Kβ SHEET SHEFT SEE SHEET ENLARGEMENT NOT TO SCALE