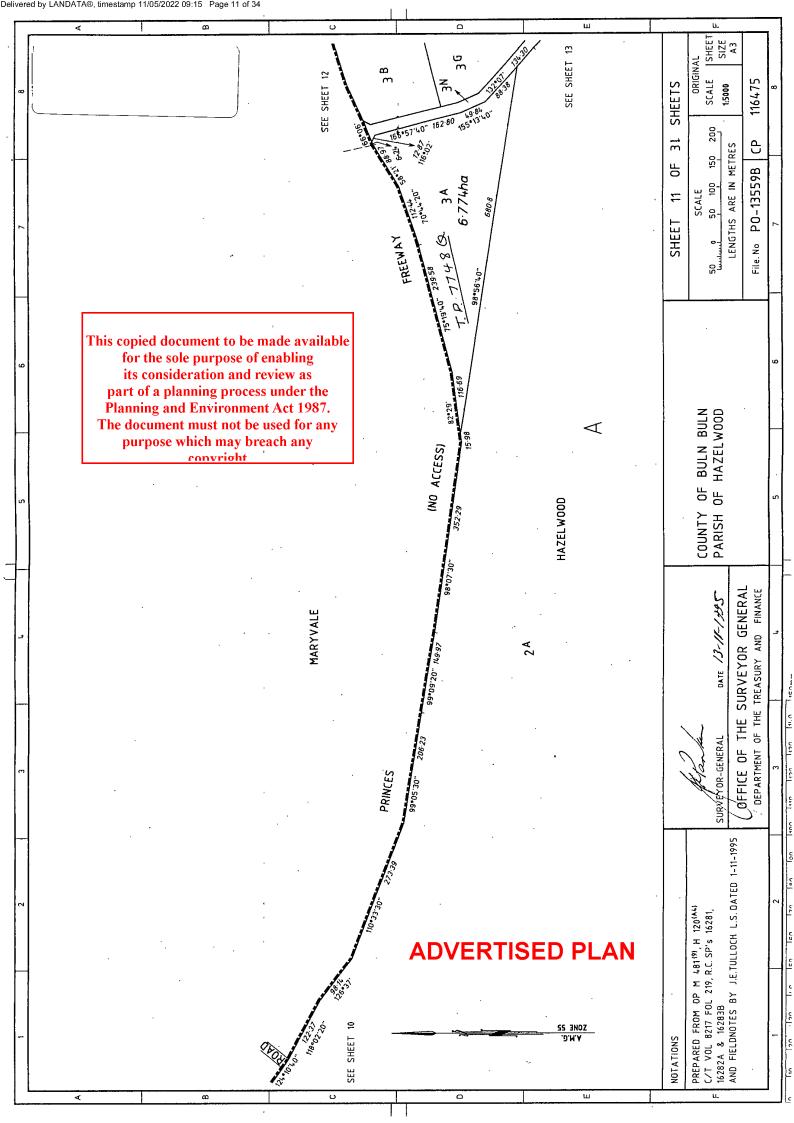

## DIAGRAM LOCATION

SEE TP004870K FOR FURTHER DETAILS AND BOUNDARIES

# TITLE PLAN

## TP 004870K EDITION 12

# LOCATION OF LAND

PARISH : TOWNSHIP:

SECTION:

See

CROWN ALLOTMENT :

Table Below

ITO BASE RECORD : LITHO

LAST PLAN REFERENCE : OSG CP116475

TITLE REFERENCE :

DEPTH LIMITATION: 300 METRES

**NOTATIONS:** 

## SEE SHEET 31 FOR EASEMENT INFORMATION

C. A. 51G SEC. A IN THIS PLAN MAY ABUT CROWN LAND THAT MAY BE SUBJECT TO A CROWN LICENCE TO USE

> This copied document to be made available for the sole purpose of enabling its consideration and review as part of a planning process under the Planning and Environment Act 1987. The document must not be used for any purpose which may breach any

<u>convright</u>

SEE SHEET 9 SEE SHEET MARYVALE SEE SHEET SHEET SEE 51B SHEET SEE SHEET SHEET SEE SHEET 11 81 NARRACAN SHEET 2D SHEET 2<sup>A</sup> SHEET 51<sup>D</sup> 2112ha SEE SEE SHEET 12 SHEET SHEET SHEET Α SEE SHEET SHEET SEE SHEET 30 HAZELWOOD 43 A of B SEE SHEET 28 SEE SHEET SEE 2 <sup>E</sup>  $K^{1}$ 2<sup>G</sup> SEE :∕<sub>K</sub>7 SHEET SHEET SEE SHEET 25 NO SEC SHEET Kβ SHEET SHEFT SEE SHEET ENLARGEMENT NOT TO SCALE