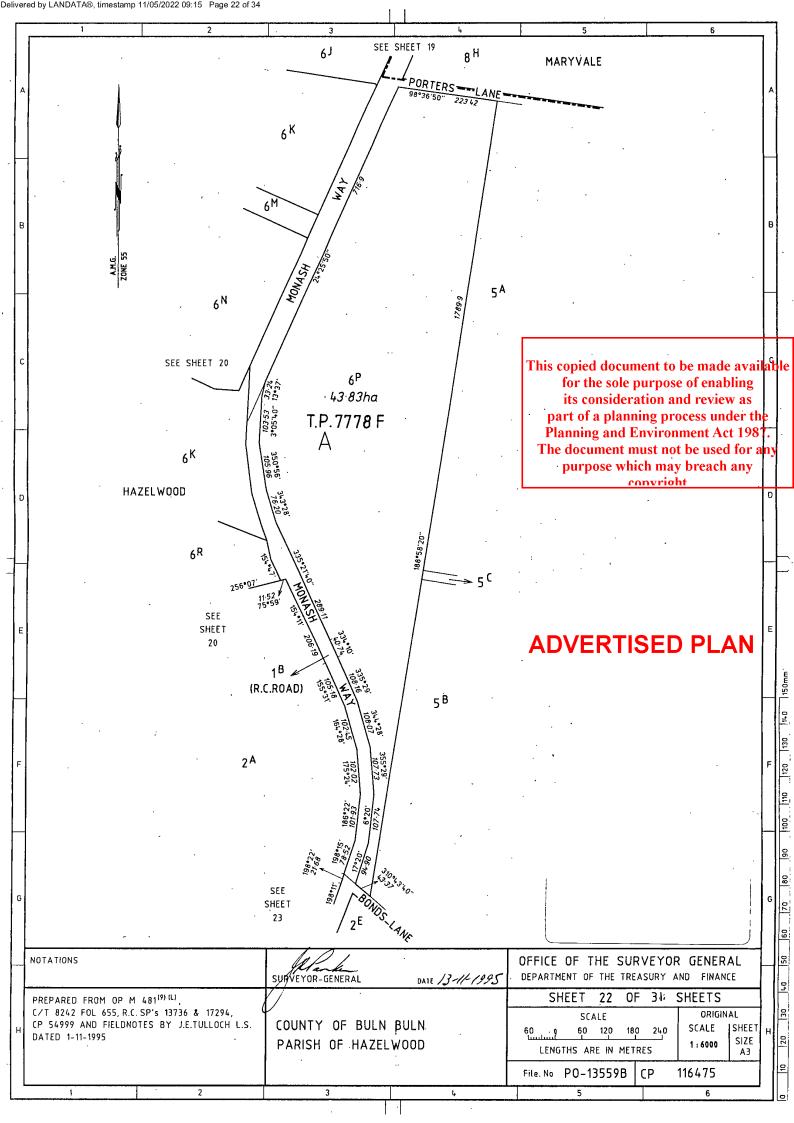

# LOCATION OF LAND

PARISH : TOWNSHIP:

SECTION:

See

CROWN ALLOTMENT :

Table Below

ITO BASE RECORD : LITHO

LAST PLAN REFERENCE : OSG CP116475

TITLE REFERENCE :

DEPTH LIMITATION: 300 METRES

**NOTATIONS:** 

## SEE SHEET 31 FOR EASEMENT INFORMATION

C. A. 51G SEC. A IN THIS PLAN MAY ABUT CROWN LAND THAT MAY BE SUBJECT TO A CROWN LICENCE TO USE

> This copied document to be made available for the sole purpose of enabling its consideration and review as part of a planning process under the Planning and Environment Act 1987. The document must not be used for any purpose which may breach any

<u>convright</u>

SEE SHEET 9 SEE SHEET MARYVALE SEE SHEET SHEET SEE 51B SHEET SEE SHEET SHEET SEE SHEET 11 81 NARRACAN SHEET 2D SHEET 2<sup>A</sup> SHEET 51<sup>D</sup> 2112ha SEE SEE SHEET 12 SHEET SHEET SHEET Α SEE SHEET SHEET SEE SHEET 30 HAZELWOOD 43 A of B SEE SHEET 28 SEE SHEET SEE 2 <sup>E</sup>  $K^{1}$ 2<sup>G</sup> SEE :∕<sub>K</sub>7 SHEET SHEET SEE SHEET 25 NO SEC SHEET Kβ SHEET SHEFT SEE SHEET ENLARGEMENT NOT TO SCALE