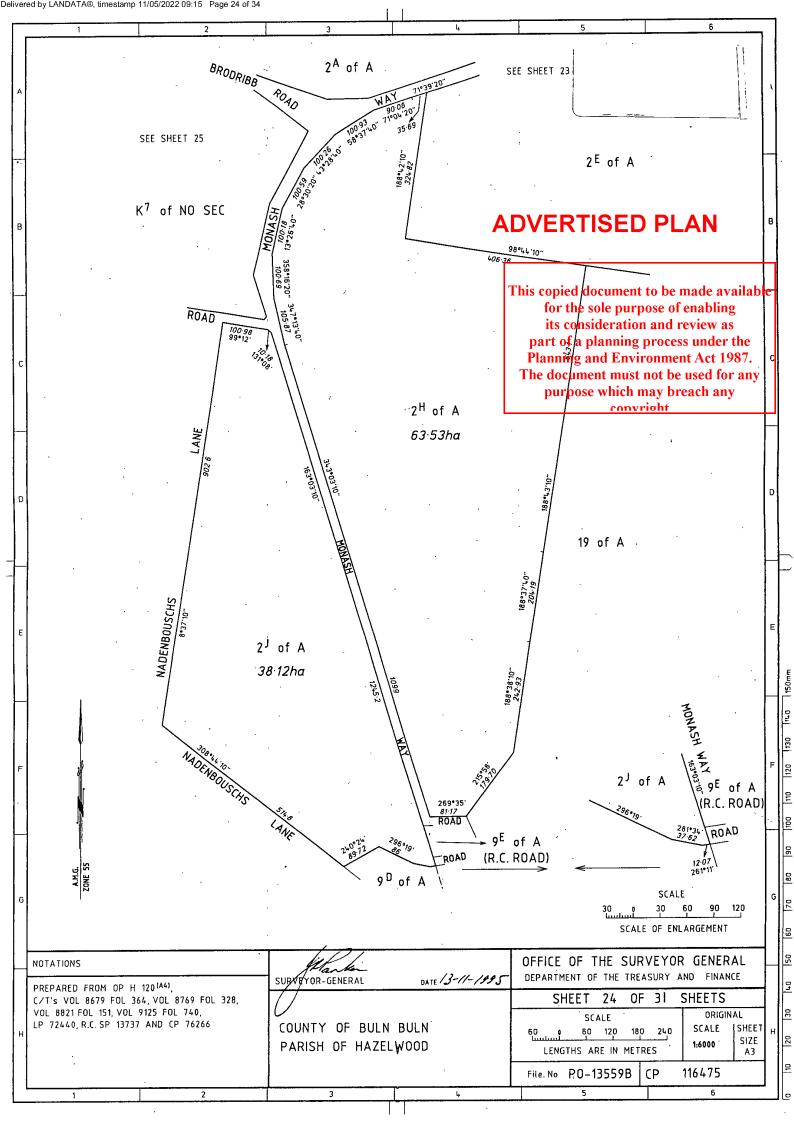

# TITLE PLAN

## TP 004870K EDITION 12

# LOCATION OF LAND

PARISH : TOWNSHIP:

SECTION:

See

CROWN ALLOTMENT :

Table Below

ITO BASE RECORD : LITHO

LAST PLAN REFERENCE : OSG CP116475

TITLE REFERENCE :

DEPTH LIMITATION: 300 METRES

**NOTATIONS:** 

## SEE SHEET 31 FOR EASEMENT INFORMATION

C. A. 51G SEC. A IN THIS PLAN MAY ABUT CROWN LAND THAT MAY BE SUBJECT TO A CROWN LICENCE TO USE

> This copied document to be made available for the sole purpose of enabling its consideration and review as part of a planning process under the Planning and Environment Act 1987. The document must not be used for any purpose which may breach any

<u>convright</u>

SEE SHEET 9 SEE SHEET MARYVALE SEE SHEET SHEET SEE 51B SHEET SEE SHEET SHEET SEE SHEET 11 81 NARRACAN SHEET 2D SHEET 2<sup>A</sup> SHEET 51<sup>D</sup> 2112ha SEE SEE SHEET 12 SHEET SHEET SHEET Α SEE SHEET SHEET SEE SHEET 30 HAZELWOOD 43 A of B SEE SHEET 28 SEE SHEET SEE 2 <sup>E</sup>  $K^{1}$ 2<sup>G</sup> SEE :∕<sub>K</sub>7 SHEET SHEET SEE SHEET 25 NO SEC SHEET Kβ SHEET SHEFT SEE SHEET ENLARGEMENT NOT TO SCALE