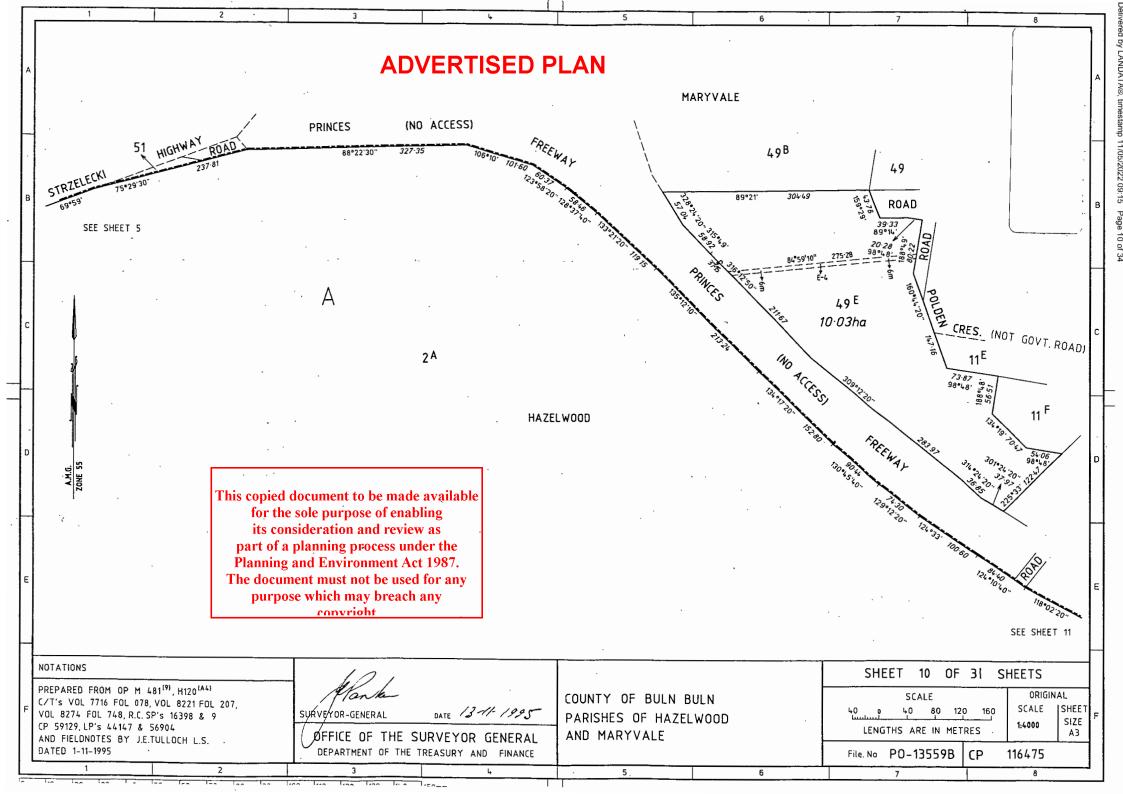

## DIAGRAM LOCATION

SEE TP004870K FOR FURTHER DETAILS AND BOUNDARIES

# TITLE PLAN

## TP 004870K EDITION 12

# LOCATION OF LAND

PARISH : TOWNSHIP:

SECTION:

See

CROWN ALLOTMENT :

Table Below

ITO BASE RECORD : LITHO

LAST PLAN REFERENCE : OSG CP116475

TITLE REFERENCE :

DEPTH LIMITATION: 300 METRES

**NOTATIONS:** 

## SEE SHEET 31 FOR EASEMENT INFORMATION

C. A. 51G SEC. A IN THIS PLAN MAY ABUT CROWN LAND THAT MAY BE SUBJECT TO A CROWN LICENCE TO USE

> This copied document to be made available for the sole purpose of enabling its consideration and review as part of a planning process under the Planning and Environment Act 1987. The document must not be used for any purpose which may breach any

<u>convright</u>

SEE SHEET 9 SEE SHEET MARYVALE SEE SHEET SHEET SEE 51B SHEET SEE SHEET SHEET SEE SHEET 11 81 NARRACAN SHEET 2D SHEET 2<sup>A</sup> SHEET 51<sup>D</sup> 2112ha SEE SEE SHEET 12 SHEET SHEET SHEET Α SEE SHEET SHEET SEE SHEET 30 HAZELWOOD 43 A of B SEE SHEET 28 SEE SHEET SEE 2 <sup>E</sup>  $K^{1}$ 2<sup>G</sup> SEE :∕<sub>K</sub>7 SHEET SHEET SEE SHEET 25 NO SEC SHEET Kβ SHEET SHEFT SEE SHEET ENLARGEMENT NOT TO SCALE