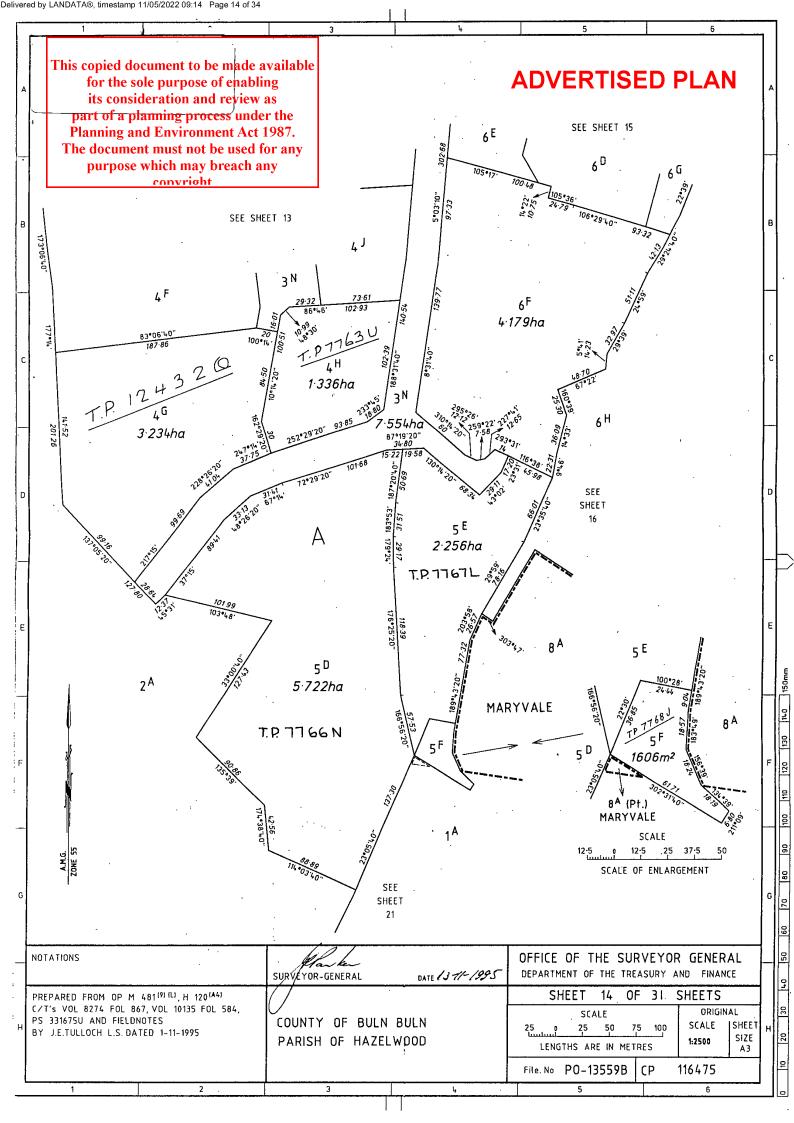

# LOCATION OF LAND

PARISH : TOWNSHIP:

SECTION:

See

CROWN ALLOTMENT :

Table Below

ITO BASE RECORD : LITHO

LAST PLAN REFERENCE : OSG CP116475

TITLE REFERENCE :

DEPTH LIMITATION: 300 METRES

**NOTATIONS:** 

## SEE SHEET 31 FOR EASEMENT INFORMATION

C. A. 51G SEC. A IN THIS PLAN MAY ABUT CROWN LAND THAT MAY BE SUBJECT TO A CROWN LICENCE TO USE

> This copied document to be made available for the sole purpose of enabling its consideration and review as part of a planning process under the Planning and Environment Act 1987. The document must not be used for any purpose which may breach any

<u>convright</u>

SEE SHEET 9 SEE SHEET MARYVALE SEE SHEET SHEET SEE 51B SHEET SEE SHEET SHEET SEE SHEET 11 81 NARRACAN SHEET 2D SHEET 2<sup>A</sup> SHEET 51<sup>D</sup> 2112ha SEE SEE SHEET 12 SHEET SHEET SHEET Α SEE SHEET SHEET SEE SHEET 30 HAZELWOOD 43 A of B SEE SHEET 28 SEE SHEET SEE 2 <sup>E</sup>  $K^{1}$ 2<sup>G</sup> SEE :∕<sub>K</sub>7 SHEET SHEET SEE SHEET 25 NO SEC SHEET Kβ SHEET SHEFT SEE SHEET ENLARGEMENT NOT TO SCALE