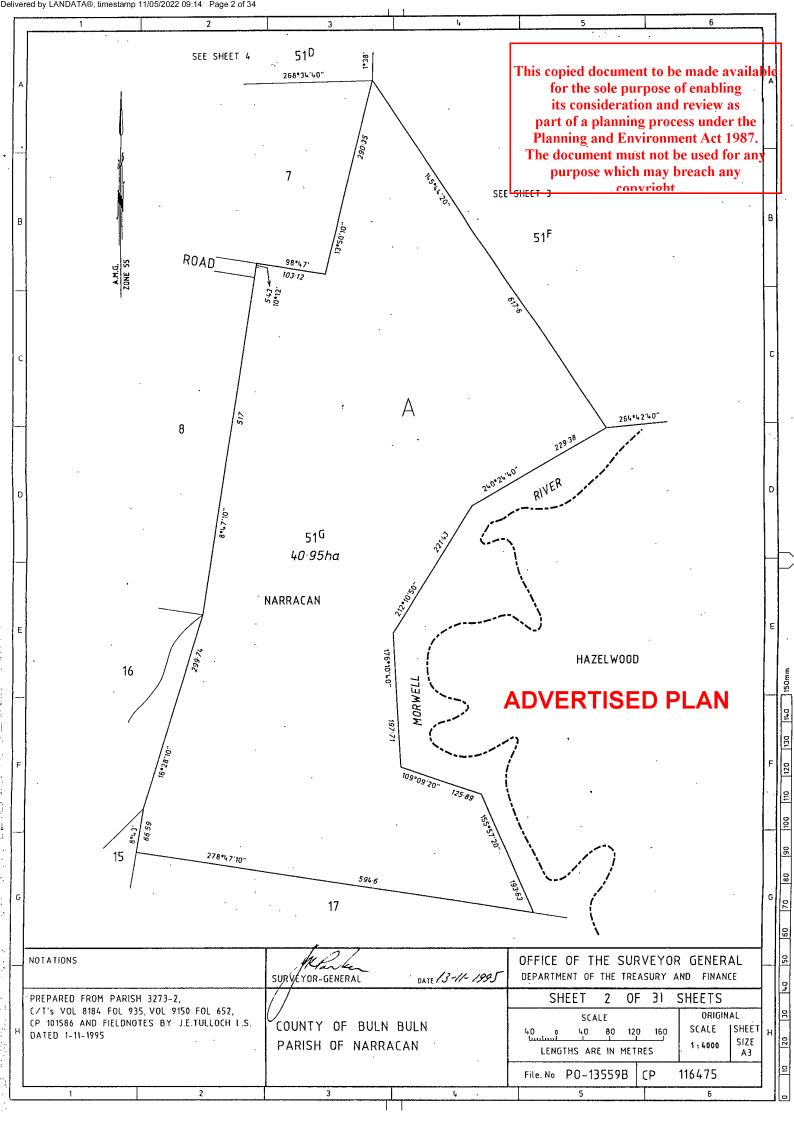

# LOCATION OF LAND

PARISH : TOWNSHIP:

SECTION:

See

CROWN ALLOTMENT :

Table Below

ITO BASE RECORD : LITHO

LAST PLAN REFERENCE : OSG CP116475

TITLE REFERENCE :

DEPTH LIMITATION: 300 METRES

**NOTATIONS:** 

## SEE SHEET 31 FOR EASEMENT INFORMATION

C. A. 51G SEC. A IN THIS PLAN MAY ABUT CROWN LAND THAT MAY BE SUBJECT TO A CROWN LICENCE TO USE

> This copied document to be made available for the sole purpose of enabling its consideration and review as part of a planning process under the Planning and Environment Act 1987. The document must not be used for any purpose which may breach any

<u>convright</u>

SEE SHEET 9 SEE SHEET MARYVALE SEE SHEET SHEET SEE 51B SHEET SEE SHEET SHEET SEE SHEET 11 81 NARRACAN SHEET 2D SHEET 2<sup>A</sup> SHEET 51<sup>D</sup> 2112ha SEE SEE SHEET 12 SHEET SHEET SHEET Α SEE SHEET SHEET SEE SHEET 30 HAZELWOOD 43 A of B SEE SHEET 28 SEE SHEET SEE 2 <sup>E</sup>  $K^{1}$ 2<sup>G</sup> SEE :∕<sub>K</sub>7 SHEET SHEET SEE SHEET 25 NO SEC SHEET Kβ SHEET SHEFT SEE SHEET ENLARGEMENT NOT TO SCALE