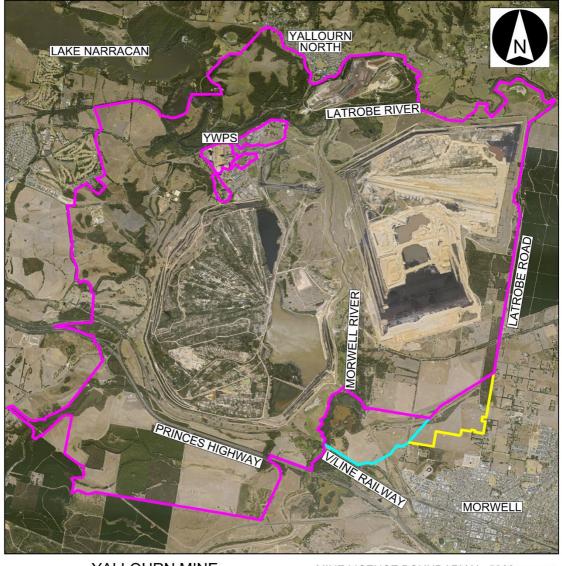

EnergyAustralia Yallourn Pty Ltd (ABN 47 065 325 224) is the licensee of MIN5003 (5,173 ha); MIN5216 (152 ha); and MIN5304 (83 ha) collectively known as the Yallourn Mine.

The Yallourn Mine provides coal to the Yallourn Power Station which will close in mid-2028. The Draft DMRP provides detail on the licensee's vision to transform the Yallourn site into a landscape that enables ongoing prosperity and amenity for all. One that is an example of what can be achieved when business, government, communities, and custodians of the land work together.

YALLOURN MINE ORIGINAL SCALE 1 : 12\_500 METRES 500\_250 0 500 1000 1500 2000 2500 MINE LICENCE BOUNDARY No 5003 MINE LICENCE BOUNDARY No 5216 MINE LICENCE BOUNDARY No 5304