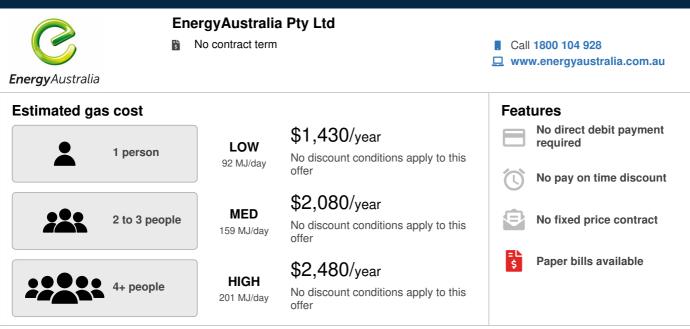

# EnergyAustralia Pty Ltd — Flexi Plan (T2)

## Offer ID: TRU502815MR

Estimated costs are inclusive of GST and are based on typical usage in your postcode, with regular usage on weekday afternoons and evenings. Your household's usage may vary. Prices exclude concessions and bonuses.

# Offer rate and details

| Gas charges - All year (All year) | Tariff (incl. GST) |
|-----------------------------------|--------------------|
| Daily supply charge               | 114.15 c/day       |
| Consumption                       |                    |
| First 27.40 MJ usage per day      | 5.03c/MJ           |
| Next 21.90 MJ usage per day       | 3.82c/MJ           |
| Remaining usage per day           | 3.13c/MJ           |