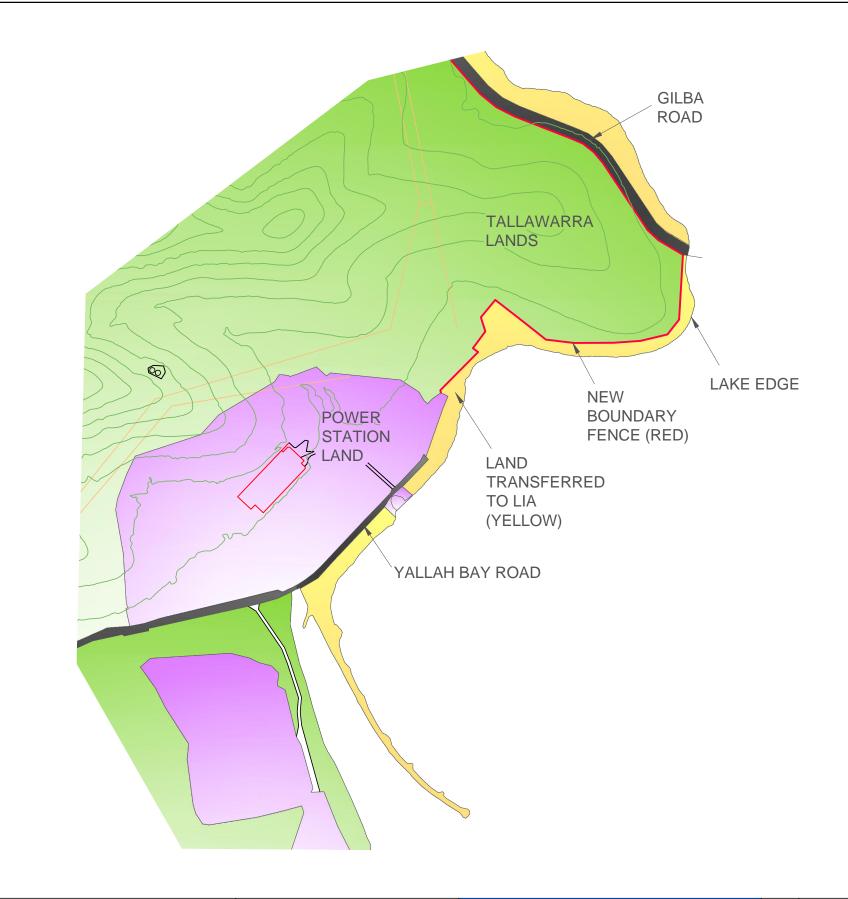

p: (02) 4296 7055 f: (02) 4297 1163

e: wollongong@landteam.com.au

**TRUENERGY** SHEET LAND TRANSFERRED TO LIA TALLAWARRA

AHD

DATE: 12/05/2011 SURVEYED: DL ISSUE DRAWN: В CHECKED: GG DRAWING No.

203061-2112