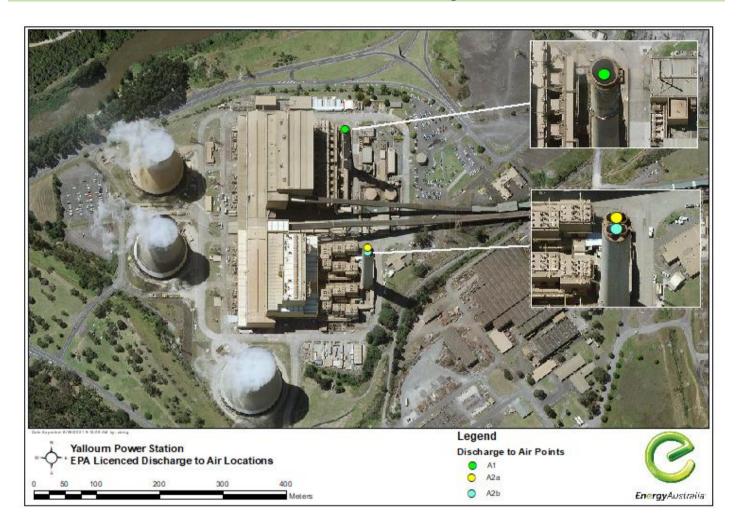

| EPA Licence Site Details |                                                                                                                                    |  |  |  |
|--------------------------|------------------------------------------------------------------------------------------------------------------------------------|--|--|--|
| Licence Holder           | EnergyAustralia Yallourn PTY LTD                                                                                                   |  |  |  |
| Licence Number           | 10961                                                                                                                              |  |  |  |
| Premises Address         | Eastern Rd, Yallourn VIC 3825                                                                                                      |  |  |  |
| Site Description         | This licence applies to a premises, where brown coal is mined and electricity is generated in<br>a brown coal fired power station. |  |  |  |
| Reporting Period         | September 2021                                                                                                                     |  |  |  |
|                          | A1: Latitude -38.1769981; Longitude 146.345441                                                                                     |  |  |  |
| Licence Discharge Points | A2a: Latitude -38.1769981; Longitude 146.3454416                                                                                   |  |  |  |
|                          | A2b: Latitude -38.1772303; Longitude 146.3447922                                                                                   |  |  |  |
|                          | Annual Performance Statement                                                                                                       |  |  |  |
|                          | Current EPA Licence                                                                                                                |  |  |  |
| Websites                 | EPA AirWatch                                                                                                                       |  |  |  |
|                          | Latrobe Valley Air Monitoring Network Inc.                                                                                         |  |  |  |

## Yallourn Power Station - Licenced Discharge to Air Points