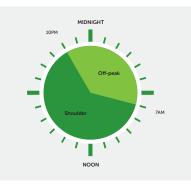

#### year round

#### From 1 July 2018

Summer weekdays 1 November to 31 March

Winter weekdays 1 June to 31 August

Non-summer & non-winter weekdays 1 April - 31 May, 1 September - 31 October