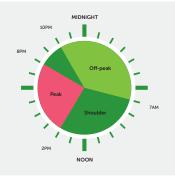

#### From 1 July 2018

Summer weekdays 1 November to 31 March

Winter weekdays 1 June to 31 August

Non-summer & non-winter weekdays 1 April - 31 May, 1 September - 31 October