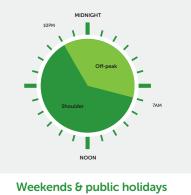

#### Before 1 July 2018

- Introduction of summer and winter seasons which are 1 November to 31 March and 1 June to 31 August.
- Peak rates being restricted to summer and winter only.
- All weekends will now be entirely off-peak.