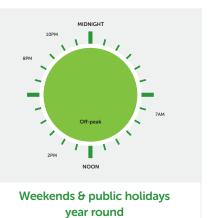

#### Before 1 July 2018

- Introduction of summer and winter seasons which are 1 November to 31 March and 1 June to 31 August.
- Peak rates being restricted to summer and winter only.
- All weekends will now be entirely off-peak.

### More information about Time of Use changes

You can get more information and answers to frequently asked questions at **energyaustralia.com.au/ausgridchanges** 

Weekdays year round