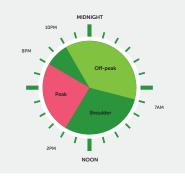

#### Before 1 July 2018

- Introduction of summer and winter seasons which are 1 November to 31 March and 1 June to 31 August.
- Peak rates being restricted to summer and winter only.
- All weekends will now be entirely off-peak.

#### year round