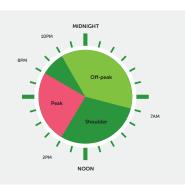

#### From 1 July 2018

Summer weekdays 1 November to 31 March

Winter weekdays 1 June to 31 August

Non-summer & non-winter weekdays 1 April - 31 May, 1 September - 31 October