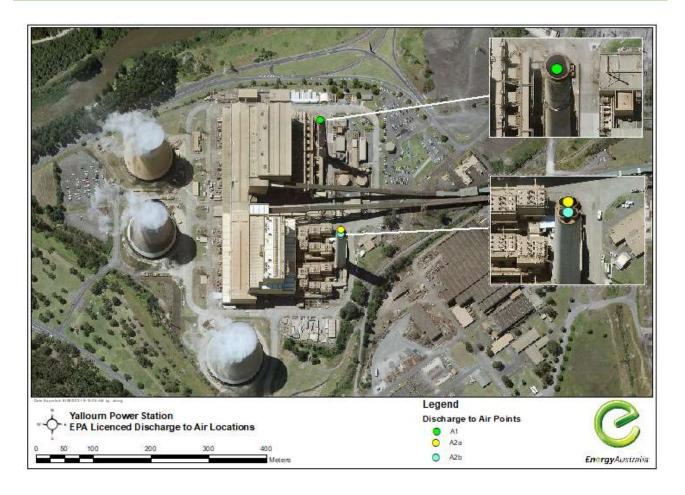

| EPA Licence Site Details |                                                                                                                                 |  |  |  |
|--------------------------|---------------------------------------------------------------------------------------------------------------------------------|--|--|--|
| Licence Holder           | EnergyAustralia Yallourn PTY LTD                                                                                                |  |  |  |
| Licence Number           | 10961                                                                                                                           |  |  |  |
| Premises Address         | Eastern Rd, Yallourn VIC 3825                                                                                                   |  |  |  |
| Site Description         | This licence applies to a premises, where brown coal is mined and electricity is generated in a brown coal fired power station. |  |  |  |
| Reporting Period         | September 2023                                                                                                                  |  |  |  |
|                          | <b>A1:</b> Latitude -38.1769981; Longitude 146.345441                                                                           |  |  |  |
| Licence Discharge Points | <b>A2a:</b> Latitude -38.1769981; Longitude 146.3454416                                                                         |  |  |  |
|                          | <b>A2b:</b> Latitude -38.1772303; Longitude 146.3447922                                                                         |  |  |  |
|                          | Annual Performance Statement                                                                                                    |  |  |  |
|                          | Current EPA Licence                                                                                                             |  |  |  |
| Websites                 | EPA AirWatch                                                                                                                    |  |  |  |
|                          | Latrobe Valley Air Monitoring Network Inc.                                                                                      |  |  |  |

## **Yallourn Power Station - Licenced Discharge to Air Points**